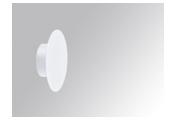

### MUN DARK Ø180 NW WH.

### Description:

Indirect radiation wall mounted fixture model MUN DARK Ø180 LAMP brand. Made of aluminum with opal polycarbonate diffuser. Model for LED with 4000K color temperature, CRI 80 and control gear included. IP20 protection rating. Insulation class I. Lifetime: 50.000 L70 B50. Available finishes: White and textured graphite.

Finish:

Weight: 616 g

Installation: Wall mounted