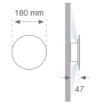

#### **Product datasheet**

### **MUN DARK**

### MD1180SF0120840NW



### MUN DARK Ø180 NW WH.

### Description:

Indirect radiation wall mounted fixture model MUN DARK Ø180 LAMP brand. Made of aluminum with opal polycarbonate diffuser. Model for LED with 4000K color temperature, CRI 80 and control gear included. IP20 protection rating. Insulation class I. Lifetime: 50.000 L70 B50. Available finishes: White and textured graphite.

Finish:

Weight: 616 g

Installation: Wall mounted



### **TECHNICAL SPECIFICATIONS:**

Texturised matte white RAL 9016

Light output: 55 lm °K: 4000 Plum: 1,9W CRI: 80 Efficacy: 21,4 lm/w MacAdam: <3

Type: LOW POWER LED Power Supply: 100-127-240V 50/60Hz

LED Lifetime: 50000 L70 B50 (Ta=25°C) Gear: Electronic

0,73W Power:

## Light output tolerance +/- 10%

CLASE















# **CUSTOM MADE OPTIONS:**









Data according to regulations 2019/2020/EU and 2019/2015/EU