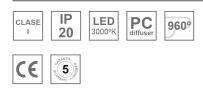

### **Description:**

Indirect radiation wall mounted fixture model MUN DARK Ø180 LAMP brand. Made of aluminum with opal polycarbonate diffuser. Model for LED with 4000K color temperature, CRI 80 and control gear included. IP20 protection rating. Insulation class I. Lifetime: 50.000 L70 B50. Available finishes: White and textured graphite.

### **TECHNICAL SPECIFICATIONS:**

| Light output: | 55 lm                   | ⁰K :          | 4000                 |
|---------------|-------------------------|---------------|----------------------|
| Plum:         | 1,9W                    | CRI :         | 80                   |
| Efficacy:     | 21,4 lm/w               | MacAdam:      | <3                   |
| Туре:         | LOW POWER LED           | Power Supply: | 100-127-240V 50/60Hz |
| LED Lifetime: | 50000 L70 B50 (Ta=25ºC) | Gear:         | Electronic           |
| Power:        | 0,73W                   |               |                      |