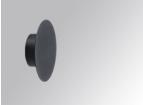

## MUN DARK Ø180 NW GRH.

### **Description:**

Indirect radiation wall mounted fixture model MUN DARK Ø180 LAMP brand. Made of aluminum with opal polycarbonate diffuser. Model for LED with 4000K color temperature, CRI 80 and control gear included. IP20 protection rating. Insulation class I. Lifetime: 50.000 L70 B50. Available finishes: White and textured graphite.

Finish: Texturised matte graphite RAL 7021 Weight: 616 g

Installation: Wall mounted