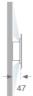

Finish: Texturised matte white RAL 9016

Weight: 616 g

Installation: Wall mounted