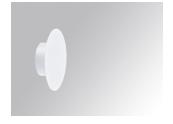

#### MUN DARK Ø180 WW WH.

#### Description:

Indirect radiation wall mounted fixture model MUN DARK Ø180 LAMP brand. Made of aluminum with opal polycarbonate diffuser. Model for LED with 3000K color temperature, CRI 80 and control gear included. IP20 protection rating. Insulation class I. Lifetime: 50.000 L70 B50. Available finishes: White and textured graphite.

Finish: Texturised matte white RAL 9016

Weight: 616 g

Installation: Wall mounted