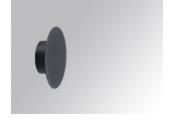

#### MUN DARK Ø180 WW GRH.

#### Description:

Indirect radiation wall mounted fixture model MUN DARK Ø180 LAMP brand. Made of aluminum with opal polycarbonate diffuser. Model for LED with 3000K color temperature, CRI 80 and control gear included. IP20 protection rating. Insulation class I. Lifetime: 50.000 L70 B50. Available finishes: White and textured graphite.

Finish: Texturised matte graphite RAL 7021

Weight: 616 g

Installation: Wall mounted