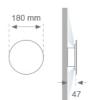

#### MUN DARK Ø180 WW GRH.

Finish: Texturised matte graphite RAL 7021

Weight: 616 g

Installation: Wall mounted