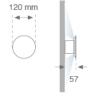

### MUN DARK Ø120 NW WH.

### Description:

Indirect radiation wall mounted fixture model MUN DARK Ø120 LAMP brand. Made of aluminum with opal polycarbonate diffuser. Model for LED with 4000K color temperature, CRI 80 and control gear included. IP20 protection rating. Insulation class I. Lifetime: 50.000 L70 B50. Available finishes: White and textured graphite.