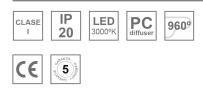

### **Description:**

Indirect radiation wall mounted fixture model MUN DARK Ø120 LAMP brand. Made of aluminum with opal polycarbonate diffuser. Model for LED with 4000K color temperature, CRI 80 and control gear included. IP20 protection rating. Insulation class I. Lifetime: 50.000 L70 B50. Available finishes: White and textured graphite.

### **TECHNICAL SPECIFICATIONS:**

| Light output: | 30 lm                   | °K :          | 4000                 |
|---------------|-------------------------|---------------|----------------------|
| Plum:         | 1,6W                    | CRI :         | 80                   |
| Efficacy:     | 18,8 lm/w               | MacAdam:      | <3                   |
| Туре:         | LOW POWER LED           | Power Supply: | 100-127-240V 50/60Hz |
| LED Lifetime: | 50000 L70 B50 (Ta=25°C) | Gear:         | Electronic           |
| Power:        | 0.7W                    |               |                      |