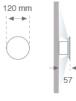

### MUN DARK Ø120 NW GRH.

Finish: Texturised matte graphite RAL 7021 Weight: 346 g

Installation: Wall mounted