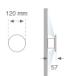

### MUN DARK Ø120 WW WH.

# Finish: Texturised matte white RAL 9016 Weight: 346 g

Installation: Wall mounted