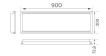

Finish: Matte white RAL 9010 900 x 300 x 72,8 mm Dimensions:

Installation: Recessed