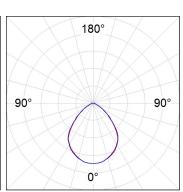

## **PHOTOMETRIC DATA:**

MCA1903035PR840NW  $\eta$  = 100% lmax = 519 cd/klmUTE: 1,00C

CIE: 65 92 99 100 100