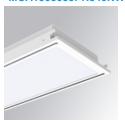

#### MOD CUSTOM AIR 90X30 3400 NW PR WH

#### Description:

LAMP MODULAR CUSTOM AIR recessed 900X300 format. Return air-specific model of the family. Slots for air extraction with return to plenum with a capacity of 40l/sg - 144m3/h. Custom option: adaptable to any installation, technical ceiling, finish or technical aspects by the needs of the project. Made of steel, prismatic diffuser of translucent polycarbonate and an optical film to control light distribution and reduce glare UGR <19. Model for MID-POWER LED, 4000Kcolour temperature and IRC 80. Control gear included. With a protection rating of IP23. Insulation class I. Photobiological safety group 0. Lifetime: 50.000 L80 B10.

Finish: Matte white RAL 9010 900 x 300 x 72,8 mm Dimensions:

Installation: Recessed