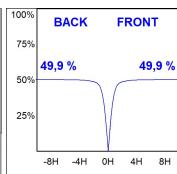

## **PHOTOMETRIC DATA:**

MCA1903035PR840NW  $\eta$  = 100% lmax = 519 cd/klmUTE: 1,00C

CIE: 65 92 99 100 100