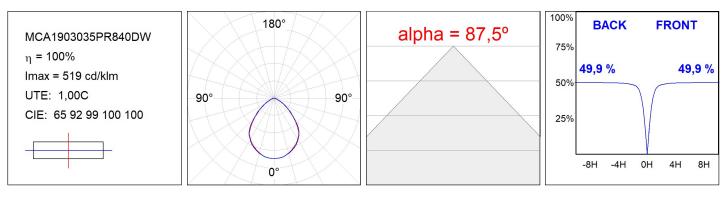

### **PHOTOMETRIC DATA :**

#### **TECHNICAL SPECIFICATIONS:**

| Light output: | 3.004 lm                 | ٥К:           | 4000             |
|---------------|--------------------------|---------------|------------------|
| Plum:         | 31W                      | CRI :         | 80               |
| Efficacy:     | 96,9 lm/w                | MacAdam:      | 3                |
| UGR:          | <19                      | Power Supply: | 220-240V 50/60Hz |
| Туре:         | MID POWER                | Gear:         | Adjustable DALI  |
| LED Lifetime: | 50.000 L80 B10 (Ta=25⁰C) |               |                  |
| Power:        | 27W                      |               |                  |