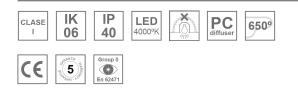

#### **Description:**

LAMP MODULAR CUSTOM AIR recessed 900X300 format. Return air-specific model of the family. Slots for air extraction with return to plenum with a capacity of 40l/sg - 144m3/h. Custom option: adaptable to any installation, technical ceiling, finish or technical aspects by the needs of the project. Made of steel, prismatic diffuser of translucent polycarbonate and an optical film to control light distribution and reduce glare UGR <19. Model for MID-POWER LED, 4000Kcolour temperature and IRC 80. Control DALI gear included. With a protection rating of IP23. Insulation class I. Photobiological safety group 0. Lifetime: 50.000 L80 B10.

#### **TECHNICAL SPECIFICATIONS:**

| Light output: | 3.004 lm                 | ٥К:           | 4000             |
|---------------|--------------------------|---------------|------------------|
| Plum:         | 31W                      | CRI :         | 80               |
| Efficacy:     | 96,9 lm/w                | MacAdam:      | 3                |
| UGR:          | <19                      | Power Supply: | 220-240V 50/60Hz |
| Туре:         | MID POWER                | Gear:         | Adjustable DALI  |
| LED Lifetime: | 50.000 L80 B10 (Ta=25⁰C) |               |                  |
| Power:        | 27W                      |               |                  |