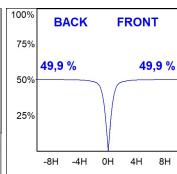

### **PHOTOMETRIC DATA:**

MCA1903035PR830NW  $\eta = 100\%$   $Imax = 519 \ cd/kIm$  UTE: 1,00C

CIE: 65 92 99 100 100