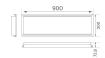

Finish: Matte Traffic white RAL 9016 900 x 300 x 72,8 mm Dimensions:

Installation: Recessed