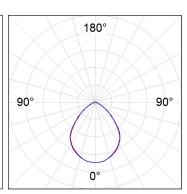

### **PHOTOMETRIC DATA:**

MCA1903035PR830NW  $\eta = 100\%$   $Imax = 519 \ cd/kIm$  UTE: 1,00C

CIE: 65 92 99 100 100