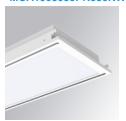

#### Description:

LAMP MODULAR CUSTOM AIR recessed 900X300 format. Return air-specific model of the family. Slots for air extraction with return to plenum with a capacity of 40l/sg - 144m3/h. Custom option: adaptable to any installation, technical ceiling, finish or technical aspects by the needs of the project. Made of steel, prismatic diffuser of translucent polycarbonate and an optical film to control light distribution and reduce glare UGR <19. Model for MID-POWER LED, 3000K colour temperature and IRC 80. Control gear included. With a protection rating of IP23. Insulation class I. Photobiological safety group 0. Lifetime: 50.000 L80 B10.

Finish: Matte Traffic white RAL 9016 900 x 300 x 72,8 mm Dimensions:

Installation: Recessed