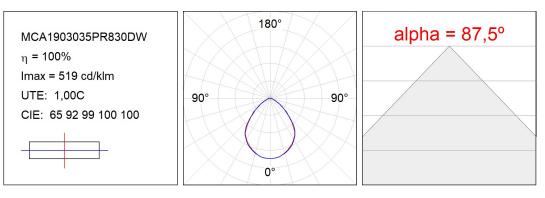

| °K :          | 3000             |
|---------------|--------------------------|---------------|------------------|
| Plum:         | 31W                      | CRI :         | 80               |
| Efficacy:     | 82,4 lm/w                | MacAdam:      | 3                |
| UGR:          | <19                      | Power Supply: | 220-240V 50/60Hz |
| Туре:         | MID POWER                | Gear:         | Adjustable DALI  |
| LED Lifetime: | 50.000 L80 B10 (Ta=25⁰C) |               |                  |
| Power:        | 27W                      |               |                  |

#### Light output tolerance +/- 10%



#### **CUSTOM MADE OPTIONS:**



Worktitude for light

## MODULAR CUSTOM

MCA1903035PR830DW

MOD CUSTOM AIR 90X30 3400 WW PR DA WH



#### **PHOTOMETRIC DATA :**