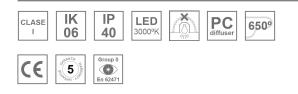

#### **Description:**

LAMP MODULAR CUSTOM AIR recessed 900X300 format. Return air-specific model of the family. Slots for air extraction with return to plenum with a capacity of 40l/sg - 144m3/h. Custom option: adaptable to any installation, technical ceiling, finish or technical aspects by the needs of the project. Made of steel, prismatic diffuser of translucent polycarbonate and an optical film to control light distribution and reduce glare UGR <19. Model for MID-POWER LED, 3000K colour temperature and IRC 80. Control DALI gear included. With a protection rating of IP23. Insulation class I. Photobiological safety group 0. Lifetime: 50.000 L80 B10.

#### **TECHNICAL SPECIFICATIONS:**

| Light output: | 2.553 lm                 | °K :          | 3000             |
|---------------|--------------------------|---------------|------------------|
| Plum:         | 31W                      | CRI :         | 80               |
| Efficacy:     | 82,4 lm/w                | MacAdam:      | 3                |
| UGR:          | <19                      | Power Supply: | 220-240V 50/60Hz |
| Туре:         | MID POWER                | Gear:         | Adjustable DALI  |
| LED Lifetime: | 50.000 L80 B10 (Ta=25⁰C) |               |                  |
| Power:        | 27W                      |               |                  |