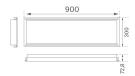

Finish:Matte Traffic white RAL 9016Dimensions:900 x 300 x 72,8 mm

Installation: Recessed