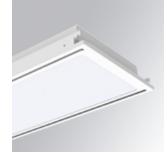

#### **Description:**

LAMP MODULAR CUSTOM AIR recessed 900X300 format. Return air-specific model of the family. Slots for air extraction with return to plenum with a capacity of 40l/sg - 144m3/h. Custom option: adaptable to any installation, technical ceiling, finish or technical aspects by the needs of the project. Made of steel, prismatic diffuser of translucent polycarbonate and an optical film to control light distribution and reduce glare UGR <19. Model for MID-POWER LED, 3000K colour temperature and IRC 80. Control DALI gear included. With a protection rating of IP23. Insulation class I. Photobiological safety group 0. Lifetime: 50.000 L80 B10.

Finish:Matte Traffic white RAL 9016Dimensions:900 x 300 x 72,8 mm

Installation: Recessed