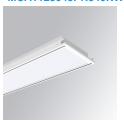

#### Description:

LAMP MODULAR CUSTOM AIR recessed 1200x300 format. Return air-specific model of the family. Slots for air extraction with return to plenum with a capacity of 453l/sg - 190,8m3/h. Custom option: adaptable to any installation, technical ceiling, finish or technical aspects by the needs of the project. Made of steel, prismatic diffuser of translucent polycarbonate and an optical film to control light distribution and reduce glare UGR <19. Model for MID-POWER LED, 4000Kcolour temperature and IRC 80. Control gear included. With a protection rating of IP23. Insulation class I. Photobiological safety group 0. Lifetime: 50.000 L80 B10.

Finish: Matte white RAL 9010 1.200 x 300 x 72,8 mm Dimensions:

Installation: Recessed