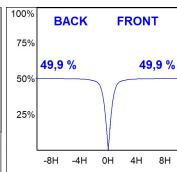

## **PHOTOMETRIC DATA:**

MCA1123045PR840NW  $\eta = 100\%$   $Imax = 519 \ cd/kIm$  UTE: 1,00C

CIE: 65 92 99 100 100