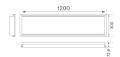

Finish: Matte white RAL 9010 1.200 x 300 x 72,8 mm Dimensions:

Installation: Recessed