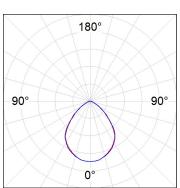

## **PHOTOMETRIC DATA:**

MCA1123045PR840NW  $\eta = 100\%$   $Imax = 519 \ cd/kIm$  UTE: 1,00C

CIE: 65 92 99 100 100