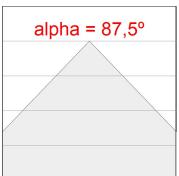

#### **TECHNICAL SPECIFICATIONS:**

Light output: 4.005 lm °K: 4000 Plum: 41W CRI: 80 Efficacy: 97,7 lm/w 3 MacAdam:

UGR: <19

Type: MID POWER

LED Lifetime: 50.000 L80 B10 (Ta=25°C)

36W Power: