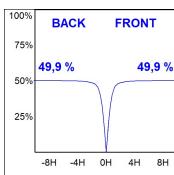

# PHOTOMETRIC DATA:

MCA1123045PR840DW  $\eta = 100\%$   $Imax = 519 \ cd/kIm$  UTE: 1,00C

CIE: 65 92 99 100 100

Data according to regulations 2019/2020/EU and 2019/2015/EU