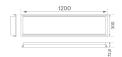

Finish: Matte white RAL 9010 1.200 x 300 x 72,8 mm Dimensions:

Installation: Recessed