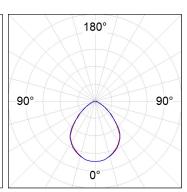

# PHOTOMETRIC DATA:

MCA1123045PR840DW  $\eta = 100\%$   $Imax = 519 \ cd/kIm$  UTE: 1,00C

CIE: 65 92 99 100 100

Data according to regulations 2019/2020/EU and 2019/2015/EU