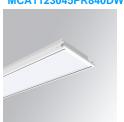

### MCA1123045PR840DW

### MOD CUSTOM AIR 120X30 4500 NW PR DA WH

### Description:

LAMP MODULAR CUSTOM AIR recessed 1200x300 format. Return air-specific model of the family. Slots for air extraction with return to plenum with a capacity of 453l/sg - 190,8m3/h. Custom option: adaptable to any installation, technical ceiling, finish or technical aspects by the needs of the project. Made of steel, prismatic diffuser of translucent polycarbonate and an optical film to control light distribution and reduce glare UGR <19. Model for MID-POWER LED, 4000Kcolour temperature and IRC 80. Control DALI gear included. With a protection rating of IP23. Insulation class I. Photobiological safety group 0. Lifetime: 50.000 L80 B10.

Finish: Matte white RAL 9010 1.200 x 300 x 72,8 mm Dimensions:

Installation: Recessed