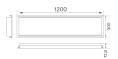

Finish:Matte Traffic white RAL 9016Dimensions:1.200 x 300 x 72,8 mm

Installation: Recessed