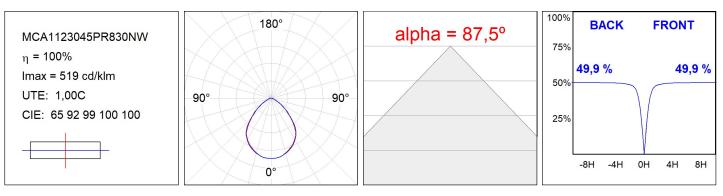

#### **PHOTOMETRIC DATA :**

#### **TECHNICAL SPECIFICATIONS:**

| Light output: | 3.405 lm                 | °K :          | 3000             |
|---------------|--------------------------|---------------|------------------|
| Plum:         | 41W                      | CRI :         | 80               |
| Efficacy:     | 83 lm/w                  | MacAdam:      | 3                |
| UGR:          | <19                      | Power Supply: | 220-240V 50/60Hz |
| Туре:         | MID POWER                | Gear:         | Electronic       |
| LED Lifetime: | 50.000 L80 B10 (Ta=25°C) |               |                  |
| Power:        | 36W                      |               |                  |