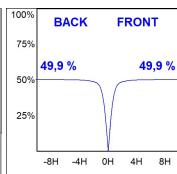

## **PHOTOMETRIC DATA:**

MCA1123045PR830DW  $\eta$  = 100% lmax = 519 cd/klmUTE: 1,00C

CIE: 65 92 99 100 100