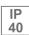

## Description:

LAMP MODULAR CUSTOM AIR recessed 1200x300 format. Return air-specific model of the family. Slots for air extraction with return to plenum with a capacity of 453l/sg - 190,8m3/h. Custom option: adaptable to any installation, technical ceiling, finish or technical aspects by the needs of the project. Made of steel, prismatic diffuser of translucent polycarbonate and an optical film to control light distribution and reduce glare UGR <19. Model for MID-POWER LED, 3000K colour temperature and IRC 80. Control DALI gear included. With a protection rating of IP23. Insulation class I. Photobiological safety group 0. Lifetime: 50.000 L80 B10.