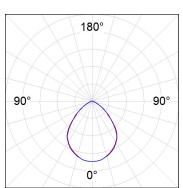

## **PHOTOMETRIC DATA:**

MCA1123045PR830DW  $\eta$  = 100% lmax = 519 cd/klmUTE: 1,00C

CIE: 65 92 99 100 100