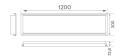

Finish: Matte Traffic white RAL 9016 1.200 x 300 x 72,8 mm Dimensions:

Installation: Recessed