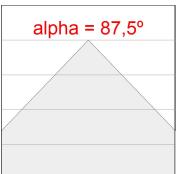

### **PHOTOMETRIC DATA:**

MCA1121235PR840DW η = 100% Imax = 519 cd/klm UTE: 1,00C

CIE: 65 92 99 100 100