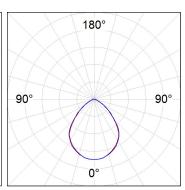

### **PHOTOMETRIC DATA:**

MCA1121235PR840DW η = 100% Imax = 519 cd/klm UTE: 1,00C

CIE: 65 92 99 100 100