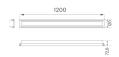

Finish: Matte Traffic white RAL 9016 1.200 x 120 x 72,8 mm Dimensions:

Installation: Recessed