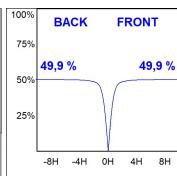

### **PHOTOMETRIC DATA:**

MCA1121235PR840DW η = 100% Imax = 519 cd/klm UTE: 1,00C

CIE: 65 92 99 100 100