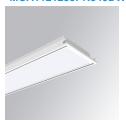

#### Description:

LAMP MODULAR CUSTOM AIR recessed 1200x120 format. Return air-specific model of the family. Slots for air extraction with return to plenum with a capacity of 453l/sg - 190,8m3/h. Custom option: adaptable to any installation, technical ceiling, finish or technical aspects by the needs of the project. Made of steel, prismatic diffuser of translucent polycarbonate and an optical film to control light distribution and reduce glare UGR <19.

Finish: Matte Traffic white RAL 9016 1.200 x 120 x 72,8 mm Dimensions:

Installation: Recessed