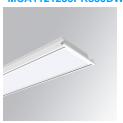

#### Description:

LAMP MODULAR CUSTOM AIR recessed 1200x120 format. Return air-specific model of the family. Slots for air extraction with return to plenum with a capacity of 453l/sg - 190,8m3/h. Custom option: adaptable to any installation, technical ceiling, finish or technical aspects by the needs of the project. Made of steel, prismatic diffuser of translucent polycarbonate and an optical film to control light distribution and reduce glare UGR <19. Model for MID-POWER LED, 3000K colour temperature and IRC 80. Control DALI gear included. With a protection rating of IP23. Insulation class I. Photobiological safety group 0. Lifetime: 50.000 L80 B10.

Finish: Matte white RAL 9010 1.200 x 120 x 72,8 mm Dimensions:

Installation: Recessed