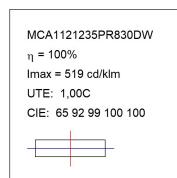

#### MCA1121235PR830DW

#### **TECHNICAL SPECIFICATIONS:**

Light output: 2.553 lm °K: 3000 Plum: 31W CRI: 80 Efficacy: 82,4 lm/w 3 MacAdam:

UGR: <19 Power Supply: 220-240V 50/60Hz Type: MID POWER Gear: Adjustable DALI

LED Lifetime: 50.000 L80 B10 (Ta=25°C)

# **MODULAR LIGHTAIR**

MCA1121235PR830DW