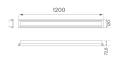

Finish: Matte white RAL 9010 1.200 x 120 x 72,8 mm Dimensions:

Installation: Recessed