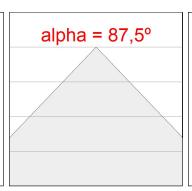

ribution and reduce glare UGR <19. Model for MID-POWER LED, 3000K colour temperature and IRC 80. Control DALI gear included. With a protection rating of IP23. Insulation class I. Photobiological safety group 0. Lifetime: 50.000 L80 B10.



Finish: Matte white RAL 9010 1.200 x 120 x 72,8 mm Dimensions:

Installation: Recessed

#### **TECHNICAL SPECIFICATIONS:**

Light output: 2.553 lm °K: 3000 Plum: 31W CRI: 80 Efficacy: 82,4 lm/w 3 MacAdam:

UGR: <19 Power Supply: 220-240V 50/60Hz Type: MID POWER Gear: Adjustable DALI

LED Lifetime: 50.000 L80 B10 (Ta=25°C)

Power:

### Light output tolerance +/- 10%





























# **CUSTOM MADE OPTIONS:**



















# **MODULAR LIGHTAIR**



MCA1121235PR830DW

# MOD CUSTOM AIR 120x12 3400 WW PR DA WH

#### **PHOTOMETRIC DATA:**