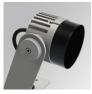

#### Description:

Outdoor spotlight model SHOT 80 G2 900 NO GEAR, LAMP brand. Made of lacquered aluminium injection with electro coating treatment and tempered glass, stainless steel screws and silicone joints. Model for LÉD HI-POWER, 4000K colour temperature, CRI 80. With Spot optics. IP65, IK06 protection rating. Insulation class III. Control gear not included. Lifetime: 60. 000 L90B10. BUG Rate: B0 U0 G0, ULOR: 0%. Available finishes: anthracite and textured grey