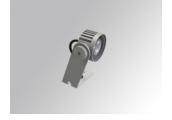

#### Description:

Outdoor spotlight model SHOT 80 G2 900 NO GEAR, LAMP brand. Made of lacquered aluminium injection with electro coating treatment and tempered glass, stainless steel screws and silicone joints. Model for LÉD HI-POWER, 4000K colour temperature, CRI 80. With Spot optics. IP65, IK06 protection rating. Insulation class III. Control gear not included. Lifetime: 60. 000 L90B10. BUG Rate: B0 U0 G0, ULOR: 0%. Available finishes: anthracite and textured grey

Finish: Texturised grey

Weight: 714 g

Installation: Surface

#### **TECHNICAL SPECIFICATIONS:**

Light output: 720 lm °K: 4000

> CRI: 80

Type: HIGH POWER LED 3 MacAdam:

LED Lifetime: 60.000 L90 B10 (Ta=25°C) Power Supply: 700mA DC

Power: 6W Gear: Without gear (requires external gear)