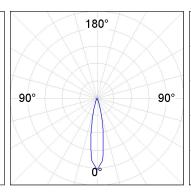

# PHOTOMETRIC DATA:

MC209SP8400G  $_{\eta}$  = 100%  $_{lmax}$  = 6135 cd/klm UTE: CIE: 99 100 100 100 100

| alpha = 19,9° | H (m) | D (m) | Emax | Emed |
|---------------|-------|-------|------|------|
| $\wedge$      | 1     | 0,35  | 4402 | 3175 |
|               | 2     | 0,70  | 1101 | 794  |
|               | 3     | 1,05  | 489  | 353  |
|               | 4     | 1,41  | 275  | 198  |