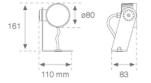

Finish: Texturised grey

Weight: 714 g

Installation: Surface

#### **TECHNICAL SPECIFICATIONS:**

Light output: 720 lm °K: 4000

> CRI: 80

Type: HIGH POWER LED 3 MacAdam:

LED Lifetime: 60.000 L90 B10 (Ta=25°C) Power Supply: 700mA DC

Power: 6W Gear: Without gear (requires external gear)