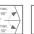

# PHOTOMETRIC DATA:

MC209SP8400G  $_{\eta}$  = 100%  $_{lmax}$  = 6135 cd/klm UTE: CIE: 99 100 100 100 100

| alpha = 19,9° | H (m) | D (m) | Emax | Emed |
|---------------|-------|-------|------|------|
| $\wedge$      | 1     | 0,35  | 4402 | 3175 |
|               | 2     | 0,70  | 1101 | 794  |
|               | 3     | 1,05  | 489  | 353  |
|               | 4     | 1,41  | 275  | 198  |