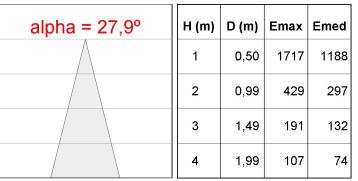

#### **PHOTOMETRIC DATA:**

MC209MF840NG  $\eta = 100\%$  Imax = 2828 cd/klm UTE: 1,00A

CIE: 90 98 100 100 100