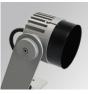

#### Description:

Outdoor spotlight model SHOT 80 G2 900, LAMP brand. Made of lacquered aluminium injection with electro coating treatment and tempered glass, stainless steel screws and silicone joints. Model for LED HI-POWER, 4000K colour temperature, CRI 80 and control gear included. With Medium Flood optics. IP65, IK06 protection rating. Insulation class II. Lifetime: 60. 000 L90B10. BUG Rate: B0 U0 G0, ULOR: 0%. Available finishes: anthracite and textured grey

Finish: Texturised grey

Weight: 1.324 g

Installation: Surface