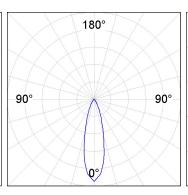

#### **PHOTOMETRIC DATA:**

MC209MF840NG  $\eta = 100\%$  Imax = 2828 cd/klm UTE: 1,00A

CIE: 90 98 100 100 100