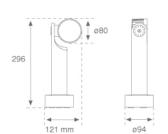

Finish: Texturised grey

Weight: 1.324 g

Installation: Surface

#### **TECHNICAL SPECIFICATIONS:**

 Light output:
 609 lm
 % :
 4000

 Plum:
 7W
 CRI :
 80

 Efficacy:
 87 lm/w
 MacAdam:
 3

Type: HIGH POWER LED Power Supply: 220-240V 50/60Hz

LED Lifetime: 60.000 L90 B10 (Ta=25°C) Gear: Electronic