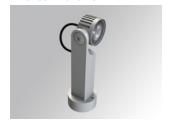

#### Description:

Outdoor spotlight model SHOT 80 G2 900, LAMP brand. Made of lacquered aluminium injection with electro coating treatment and tempered glass, stainless steel screws and silicone joints. Model for LED HI-POWER, 4000K colour temperature, CRI 80 and control gear included. With Medium Flood optics. IP65, IK06 protection rating. Insulation class II. Lifetime: 60. 000 L90B10. BUG Rate: B0 U0 G0, ULOR: 0%. Available finishes: anthracite and textured grey

Finish: Texturised grey

Weight: 1.324 g

Installation: Surface