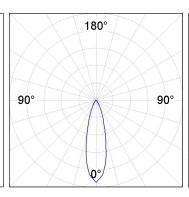

## PHOTOMETRIC DATA:

MC209MF8400G  $\eta$  = 100% Imax = 2828 cd/klm UTE: 1,00A

CIE: 90 98 100 100 100

| alpha = 27,9° | H (m) | D (m) | Emax | Emed |
|---------------|-------|-------|------|------|
| $\wedge$      | 1     | 0,50  | 1717 | 1188 |
|               | 2     | 0,99  | 429  | 297  |
|               | 3     | 1,49  | 191  | 132  |
|               | 4     | 1,99  | 107  | 74   |