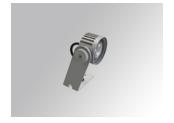

### Description:

Outdoor spotlight model SHOT 80 G2 900 NO GEAR, LAMP brand. Made of lacquered aluminium injection with electro coating treatment and tempered glass, stainless steel screws and silicone joints. Model for LÉD HI-POWER, 4000K colour temperature, CRI 80. With Medium Flood optics. IP65, IK06 protection rating. Insulation class III. Control gear not included. Lifetime: 60. 000 L90B10. BUG Rate: B0 U0 G0, ULOR: 0%. Available finishes: anthracite and textured grey

Finish: Texturised grey

Weight: 714 g

Installation: Surface