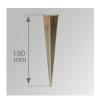

output: 609 lm °K: 4000

> CRI: 80

Type: HIGH POWER LED 3 MacAdam:

LED Lifetime: 60.000 L90 B10 (Ta=25°C) Power Supply: 700mA DC

Power: 6W Gear: Without gear (requires external gear)

#### Light output tolerance +/- 10%

















IΡ











+34937366800

## **SHOT 80**





## SHOT 80 G2 900 NW MFL NO GEAR GR.

## PHOTOMETRIC DATA:

MC209MF8400G  $\eta$  = 100% Imax = 2828 cd/klm UTE: 1,00A

CIE: 90 98 100 100 100





| alpha = 27,9° | H (m) | D (m) | Emax | Emed |
|---------------|-------|-------|------|------|
| $\wedge$      | 1     | 0,50  | 1717 | 1188 |
|               | 2     | 0,99  | 429  | 297  |
|               | 3     | 1,49  | 191  | 132  |
|               | 4     | 1,99  | 107  | 74   |

## **Product datasheet**

## **SHOT 80**



# ACCESORIES:

# **Assembly**



Description: Product code:

MCSPM SHOT 80 G2 ACC. SPIKE

## **ACCESORIES:**

Optical



Product code: Description:

MCSC82B SHOT 80 G2 ACC. ANTIGLARE SCREEN

# **ACCESORIES:**

## Adjustment and control



Product code: Description:

9247940 ACC. DRIVER IP66 700MA 17W



Product code:

Description: DRV6721700N ACC. DRIVER IP67 700MA 21W