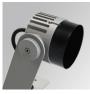

### **SHOT 80**

### MC209MF8400G

### SHOT 80 G2 900 NW MFL NO GEAR GR.

### Description:

Outdoor spotlight model SHOT 80 G2 900 NO GEAR, LAMP brand. Made of lacquered aluminium injection with electro coating treatment and tempered glass, stainless steel screws and silicone joints. Model for LÉD HI-POWER, 4000K colour temperature, CRI 80. With Medium Flood optics. IP65, IK06 protection rating. Insulation class III. Control gear not included. Lifetime: 60. 000 L90B10. BUG Rate: B0 U0 G0, ULOR: 0%. Available finishes: anthracite and textured grey

Finish: Texturised grey

Weight: 714 g

Installation: Surface

### **TECHNICAL SPECIFICATIONS:**

Light output: 609 lm °K: 4000

> CRI: 80

Type: HIGH POWER LED 3 MacAdam:

LED Lifetime: 60.000 L90 B10 (Ta=25°C) Power Supply: 700mA DC

Power: 6W Gear: Without gear (requires external gear)