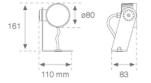

### **TECHNICAL SPECIFICATIONS:**

Light output: 609 lm °K: 4000

> CRI: 80

Type: HIGH POWER LED 3 MacAdam:

LED Lifetime: 60.000 L90 B10 (Ta=25°C) Power Supply: 700mA DC

Power: 6W Gear: Without gear (requires external gear)

#### Light output tolerance +/- 10%

IΡ

+34937366800