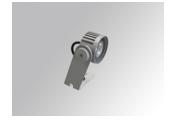

#### Description:

Outdoor spotlight model SHOT 80 G2 900 NO GEAR, LAMP brand. Made of lacquered aluminium injection with electro coating treatment and tempered glass, stainless steel screws and silicone joints. Model for LED HI-POWER, 3000K colour temperature, CRI 80. With Medium Flood optics. IP65, IK06 protection rating. Insulation class III. Control gear not included. Lifetime: 60. 000 L90B10. BUG Rate: B0 U0 G0, ULOR: 0%. Available finishes: anthracite and textured grey

Finish: Texturised grey

Weight: 714 g

Installation: Surface