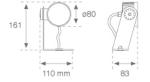

#### **TECHNICAL SPECIFICATIONS:**

**Light output:** 609 lm **°K**: 3000

CRI: 80

Type: HIGH POWER LED MacAdam: 3

LED Lifetime: 60.000 L90 B10 (Ta=25°C) Power Supply: 700mA DC

Power: 6W Gear: Without gear (requires external gear)