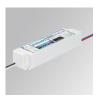

## Adjustment and control

Product code: Description:

9247940 ACC. DRIVER IP66 700MA 17W

Product code:

Description: DRV6721700N ACC. DRIVER IP67 700MA 21W