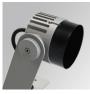

## **ACCESORIES:**

Optical

Product code: Description:

MCSC82B SHOT 80 G2 ACC. ANTIGLARE SCREEN