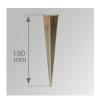

**: 3000

CRI: 80

Type: HIGH POWER LED MacAdam: 3

LED Lifetime: 60.000 L90 B10 (Ta=25°C) Power Supply: 700mA DC

Power: 6W Gear: Without gear (requires external gear)

#### Light output tolerance +/- 10%



























Tel. +34937366800 Web www.lamp.es

## **SHOT 80**





## SHOT 80 G2 900 WW MFL NO GEAR GR.

## PHOTOMETRIC DATA:

MC209MF8300G  $\eta$  = 100% Imax = 2828 cd/klm UTE: 1,00A

CIE: 90 98 100 100 100





| alpha = 27,9° | H (m) | D (m) | Emax | Emed |
|---------------|-------|-------|------|------|
| $\wedge$      | 1     | 0,50  | 1717 | 1188 |
|               | 2     | 0,99  | 429  | 297  |
|               | 3     | 1,49  | 191  | 132  |
|               | 4     | 1,99  | 107  | 74   |

## **Product datasheet**

## **SHOT 80**



# ACCESORIES:

# **Assembly**



Description: Product code:

MCSPM SHOT 80 G2 ACC. SPIKE

## **ACCESORIES:**

Optical



Product code: Description:

MCSC82B SHOT 80 G2 ACC. ANTIGLARE SCREEN

# **ACCESORIES:**

## Adjustment and control



Product code: Description:

9247940 ACC. DRIVER IP66 700MA 17W



Product code:

Description: DRV6721700N ACC. DRIVER IP67 700MA 21W