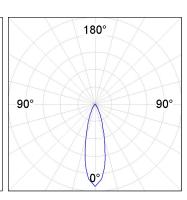

## PHOTOMETRIC DATA:

MC209MF8300G  $\eta$  = 100% Imax = 2828 cd/klm UTE: 1,00A

CIE: 90 98 100 100 100

| alpha = 27,9° | H (m) | D (m) | Emax | Emed |
|---------------|-------|-------|------|------|
| $\wedge$      | 1     | 0,50  | 1717 | 1188 |
|               | 2     | 0,99  | 429  | 297  |
|               | 3     | 1,49  | 191  | 132  |
|               | 4     | 1,99  | 107  | 74   |