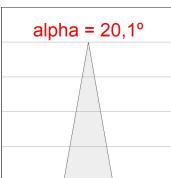

00K colour temperature, CRI 80 and control gear included inside the rose. Chromed optical assembly consists of non-flush reflectors for high visual comfort. Insulation class II. Lifetime: 50.000 L90 B10. Available finishes: white, graphite and textured yellow and chrome.



Finish: Texturised white RAL 9010

Weight: 640 g

Installation: Suspended

### **TECHNICAL SPECIFICATIONS:**

Light output: 1.243 lm °K: 3000 Plum: 15,2W CRI: 80 Efficacy: 81,8 lm/w 3 MacAdam:

UGR: <19 Power Supply: 110-277V 50/60Hz

Type: HIGH POWER LED Gear: Electronic

LED Lifetime: 50.000 L90 B10 (Ta=25°C)

Power: 14.1W

## Light output tolerance +/- 10%























**CUSTOM MADE OPTIONS:** 













# **MAUI SUSPENDED**



MA2SU15SP830NW

## MAUI G2 SUS 1500 WW SP WH.

## **PHOTOMETRIC DATA:**