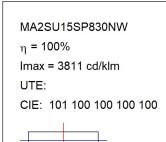

h 3000K colour temperature, CRI 80 and control gear included inside the rose. Chromed optical assembly consists of non-flush reflectors for high visual comfort. Insulation class II. Lifetime: 50.000 L90 B10. Available finishes: white, graphite and textured yellow and chrome.



Finish: Texturised white RAL 9010

Weight: 640 g

Installation: Suspended

### **TECHNICAL SPECIFICATIONS:**

Light output: 1.243 lm °K: 3000 Plum: 15,2W CRI: 80 Efficacy: 81,8 lm/w 3 MacAdam:

UGR: <19 Power Supply: 110-277V 50/60Hz

Type: HIGH POWER LED Gear: Electronic

LED Lifetime: 50.000 L90 B10 (Ta=25°C)

Power: 14.1W

## Light output tolerance +/- 10%























**CUSTOM MADE OPTIONS:** 













# **MAUI SUSPENDED**



MA2SU15SP830NW

## MAUI G2 SUS 1500 WW SP WH.

## **PHOTOMETRIC DATA:**