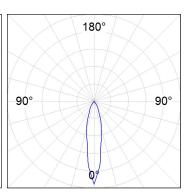

3000K colour temperature, CRI 80 and control gear included inside the rose. Chromed optical assembly consists of non-flush reflectors for high visual comfort. Insulation class II. Lifetime: 50.000 L90 B10. Available finishes: white, graphite and textured yellow and chrome.



Finish: Texturised white RAL 9010

Weight: 640 g

Installation: Suspended

### **TECHNICAL SPECIFICATIONS:**

Light output: 1.243 lm °K: 3000 Plum: 15,2W CRI: 80 Efficacy: 81,8 lm/w 3 MacAdam:

UGR: <19 Power Supply: 110-277V 50/60Hz

Type: HIGH POWER LED Gear: Electronic

LED Lifetime: 50.000 L90 B10 (Ta=25°C)

Power: 14.1W

## Light output tolerance +/- 10%























**CUSTOM MADE OPTIONS:** 













# **MAUI SUSPENDED**



MA2SU15SP830NW

## MAUI G2 SUS 1500 WW SP WH.

## **PHOTOMETRIC DATA:**