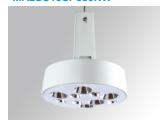

### MAUI G2 SUS 1500 WW SP WH.

### Description:

Tilting suspended downlight model MAUI G2 SUS 1500 LAMP brand. Made of injected aluminum. Model for HI-POWER LED with 3000K colour temperature, CRI 80 and control gear included inside the rose. Chromed optical assembly consists of non-flush reflectors for high visual comfort. Insulation class II. Lifetime: 50.000 L90 B10. Available finishes: white, graphite and textured yellow and chrome.

Finish: Texturised white RAL 9010

Weight: 640 g

Installation: Suspended