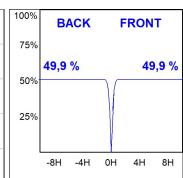

K colour temperature, CRI 80 and control gear included inside the rose. Chromed optical assembly consists of non-flush reflectors for high visual comfort. Insulation class II. Lifetime: 50.000 L90 B10. Available finishes: white, graphite and textured yellow and chrome.



Finish: Texturised white RAL 9010

Weight: 640 g

Installation: Suspended

### **TECHNICAL SPECIFICATIONS:**

Light output: 1.243 lm °K: 3000 Plum: 15,2W CRI: 80 Efficacy: 81,8 lm/w 3 MacAdam:

UGR: <19 Power Supply: 110-277V 50/60Hz

Type: HIGH POWER LED Gear: Electronic

LED Lifetime: 50.000 L90 B10 (Ta=25°C)

Power: 14.1W

## Light output tolerance +/- 10%























**CUSTOM MADE OPTIONS:** 













# **MAUI SUSPENDED**



MA2SU15SP830NW

## MAUI G2 SUS 1500 WW SP WH.

## **PHOTOMETRIC DATA:**