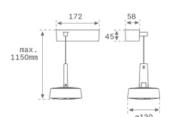

Finish: Texturised white RAL 9010

Weight: 640 g

Installation: Suspended

### **TECHNICAL SPECIFICATIONS:**

Light output: 1.243 lm °K: 3000 Plum: 15,2W CRI: 80 Efficacy: 81,8 lm/w 3 MacAdam:

UGR: <19 Power Supply: 110-277V 50/60Hz

Type: HIGH POWER LED Gear: Electronic

LED Lifetime: 50.000 L90 B10 (Ta=25°C)