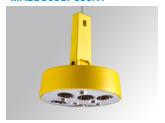

#### MAUI G2 SUS 800 WW SP YE.

#### Description:

Tilting suspended downlight model MAUI G2 SUS 800 LAMP brand. Made of injected aluminum. Model for HI-POWER LED with 3000K colour temperature, CRI 80 and control gear included inside the rose. Chromed optical assembly consists of non-flush reflectors for high visual comfort UGR<10. Insulation class II. Lifetime: 50.000 L90 B10. Available finishes: white, graphite and textured yellow and chrome.

Finish: 1021 textured

Weight: 640 g

Installation: Suspended