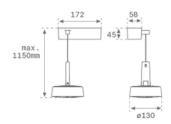

Finish: 1021 textured

Weight: 640 g

Installation: Suspended

#### **TECHNICAL SPECIFICATIONS:**

Light output: 597 lm °K: 3000 Plum: 8,2W CRI: 80 Efficacy: 72,8 lm/w 3 MacAdam:

UGR: <10 Power Supply: 110-277V 50/60Hz

Type: HIGH POWER LED Gear: Electronic

LED Lifetime: 50.000 L90 B10 (Ta=25°C)