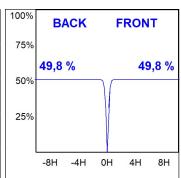

#### **PHOTOMETRIC DATA:**

MA2SU08SP830NY  $\eta$  = 100% Imax = 4882 cd/klm UTE: CIE: 102 100 100 100 100