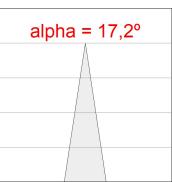

#### **PHOTOMETRIC DATA:**

MA2SU08SP830NY  $\eta$  = 100% Imax = 4882 cd/klm UTE: CIE: 102 100 100 100 100