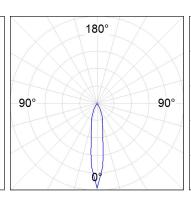

#### **PHOTOMETRIC DATA:**

MA2SU08SP830NY  $\eta$  = 100% Imax = 4882 cd/klm UTE: CIE: 102 100 100 100 100