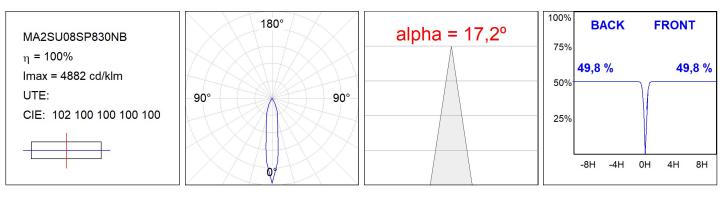

lm                   | °K :          | 3000             |
|---------------|--------------------------|---------------|------------------|
| Plum:         | 8,2W                     | CRI :         | 80               |
| Efficacy:     | 72,8 lm/w                | MacAdam:      | 3                |
| UGR:          | <10                      | Power Supply: | 110-277V 50/60Hz |
| Туре:         | HIGH POWER LED           | Gear:         | Electronic       |
| LED Lifetime: | 50.000 L90 B10 (Ta=25⁰C) |               |                  |
| Power:        | 7.1W                     |               |                  |

#### Light output tolerance +/- 10%



### CUSTOM MADE OPTIONS:



Worktitude for light

# MAUI SUSPENDED

MA2SU08SP830NB

MAUI G2 SUS 800 WW SP BK.



#### **PHOTOMETRIC DATA :**