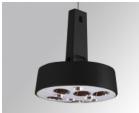

## MAUI G2 SUS 800 WW SP BK.

#### **Description:**

Tilting suspended downlight model MAUI G2 SUS 800 LAMP brand. Made of injected aluminum. Model for HI-POWER LED with 3000K colour temperature, CRI 80 and control gear included inside the rose. Chromed optical assembly consists of non-flush reflectors for high visual comfort UGR<10. Insulation class II. Lifetime: 50.000 L90 B10. Available finishes: white, graphite and textured yellow and chrome.