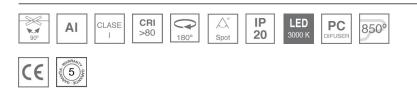

#### **TECHNICAL SPECIFICATIONS:**

| Light output: | 597 lm                   | °K :          | 3000             |
|---------------|--------------------------|---------------|------------------|
| Plum:         | 8,2W                     | CRI :         | 80               |
| Efficacy:     | 72,8 lm/w                | MacAdam:      | 3                |
| UGR:          | <10                      | Power Supply: | 110-277V 50/60Hz |
| Туре:         | HIGH POWER LED           | Gear:         | Electronic       |
| LED Lifetime: | 50.000 L90 B10 (Ta=25⁰C) |               |                  |
| Power:        | 7.1W                     |               |                  |