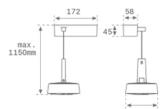

#### **Product datasheet**

# MAUI SUSPENDED

### MA2SU08SP830NB



## MAUI G2 SUS 800 WW SP BK.

#### **Description:**

Tilting suspended downlight model MAUI G2 SUS 800 LAMP brand. Made of injected aluminum. Model for HI-POWER LED with 3000K colour temperature, CRI 80 and control gear included inside the rose. Chromed optical assembly consists of non-flush reflectors for high visual comfort UGR<10. Insulation class II. Lifetime: 50.000 L90 B10. Available finishes: white, graphite and textured yellow and chrome.



Finish: Texturised graphite RAL 7021

Weight: 640 g

Installation: Suspended

#### **TECHNICAL SPECIFICATIONS:**

| Light output: | 597 lm                   | °K :          | 3000             |
|---------------|--------------------------|---------------|------------------|
| Plum:         | 8,2W                     | CRI :         | 80               |
| Efficacy:     | 72,8 lm/w                | MacAdam:      | 3                |
| UGR:          | <10                      | Power Supply: | 110-277V 50/60Hz |
| Туре:         | HIGH POWER LED           | Gear:         | Electronic       |
| LED Lifetime: | 50.000 L90 B10 (Ta=25⁰C) |               |                  |
| Power:        | 7.1W                     |               |                  |

#### Light output tolerance +/- 10%



###