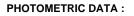

### **TECHNICAL SPECIFICATIONS:**

| Light output: | 1.243 lm                 | ⁰K :          | 3000             |
|---------------|--------------------------|---------------|------------------|
| Plum:         | 15,2W                    | CRI :         | 80               |
| Efficacy:     | 81,8 lm/w                | MacAdam:      | 3                |
| UGR:          | <19                      | Power Supply: | 110-277V 50/60Hz |
| Туре:         | HIGH POWER LED           | Gear:         | Electronic       |
| LED Lifetime: | 50.000 L90 B10 (Ta=25°C) |               |                  |
| Power:        | 14.1W                    |               |                  |

#### Light output tolerance +/- 10%