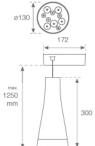

Finish: Texturised white RAL 9010

Weight: 1.800 g

Installation: Suspended

### **TECHNICAL SPECIFICATIONS:**

| Light output: | 1.243 lm                 | ⁰K :          | 3000             |
|---------------|--------------------------|---------------|------------------|
| Plum:         | 15,2W                    | CRI :         | 80               |
| Efficacy:     | 81,8 lm/w                | MacAdam:      | 3                |
| UGR:          | <19                      | Power Supply: | 110-277V 50/60Hz |
| Туре:         | HIGH POWER LED           | Gear:         | Electronic       |
| LED Lifetime: | 50.000 L90 B10 (Ta=25°C) |               |                  |
| Power:        | 14.1W                    |               |                  |