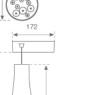

#### **Description:**

Suspended downlight model MAUI DECO G2 SUS 1500 LAMP brand. Made of texturised white lacquered injected aluminum. Model for HI-POWER LED with 3000K colour temperature, CRI 80 and control gear included inside the rose. Chromed optical assembly consists of non-flush reflectors for high visual comfort. Insulation class II. Lifetime: 50.000 L90 B10. Available finishes: white textured, graphite textured and chrome.

### **TECHNICAL SPECIFICATIONS:**

| Light output: | 1.243 lm                 | ⁰K :          | 3000             |
|---------------|--------------------------|---------------|------------------|
| Plum:         | 15,2W                    | CRI :         | 80               |
| Efficacy:     | 81,8 lm/w                | MacAdam:      | 3                |
| UGR:          | <19                      | Power Supply: | 110-277V 50/60Hz |
| Туре:         | HIGH POWER LED           | Gear:         | Electronic       |
| LED Lifetime: | 50.000 L90 B10 (Ta=25°C) |               |                  |
| Power:        | 14.1W                    |               |                  |