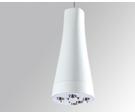

#### **Description:**

Suspended downlight model MAUI DECO G2 SUS 1500 LAMP brand. Made of texturised white lacquered injected aluminum. Model for HI-POWER LED with 3000K colour temperature, CRI 80 and control gear included inside the rose. Chromed optical assembly consists of non-flush reflectors for high visual comfort. Insulation class II. Lifetime: 50.000 L90 B10. Available finishes: white textured, graphite textured and chrome.

Finish: Texturised white RAL 9010

Weight: 1.800 g

Installation: Suspended