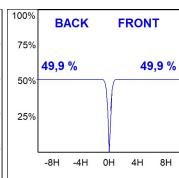

### **PHOTOMETRIC DATA:**

MA2SD15SP830NR  $\eta$  = 100% Imax = 3811 cd/klm UTE: CIE: 101 100 100 100 100