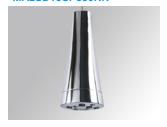

# MAUI DECO G2 SUS 1500 WW SP CR.

#### Description:

Suspended downlight model MAUI DECO G2 SUS 1500 LAMP brand. Made of texturised chrome lacquered injected aluminum. Model for HI-POWER LED with 3000K colour temperature, CRI 80 and control gear included inside the rose. Chromed optical assembly consists of non-flush reflectors for high visual comfort. Insulation class II. Lifetime: 50.000 L90 B10. Available finishes: white textured, graphite textured and chrome.

Finish: Gloss grey + Alodine 1500

Weight: 1.800 g

Installation: Suspended