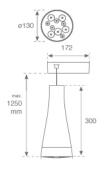

#### **TECHNICAL SPECIFICATIONS:**

Light output: 1.243 lm °K: 3000 Plum: 15,2W CRI: 80 Efficacy: 81,8 lm/w 3 MacAdam:

UGR: <19

Type: HIGH POWER LED Gear: Electronic

LED Lifetime: 50.000 L90 B10 (Ta=25°C)

Power: 14.1W

### Light output tolerance +/- 10%

Power Supply:

110-277V 50/60Hz