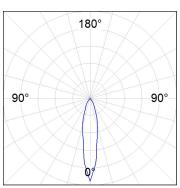

### **PHOTOMETRIC DATA:**

MA2SD15SP830NR  $\eta$  = 100% Imax = 3811 cd/klm UTE: CIE: 101 100 100 100 100