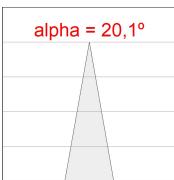

### **PHOTOMETRIC DATA:**

MA2SD15SP830NR  $\eta$  = 100% Imax = 3811 cd/klm UTE: CIE: 101 100 100 100 100