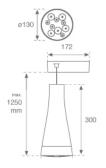

Finish: Texturised graphite RAL 7021

Weight: 1.800 g

Installation: Suspended

#### **TECHNICAL SPECIFICATIONS:**

Light output: 1.243 lm °K: 3000 Plum: 15,2W CRI: 80 Efficacy: 81,8 lm/w 3 MacAdam:

UGR: <19

Type: HIGH POWER LED Gear: Electronic

LED Lifetime: 50.000 L90 B10 (Ta=25°C)

Power: 14.1W

### Light output tolerance +/- 10%

Power Supply:

110-277V 50/60Hz