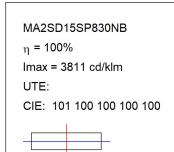

#### **TECHNICAL SPECIFICATIONS:**

Light output: 1.243 lm °K: 3000 Plum: 15,2W CRI: 80 Efficacy: 81,8 lm/w 3 MacAdam:

UGR: <19

Type: HIGH POWER LED Gear: Electronic

LED Lifetime: 50.000 L90 B10 (Ta=25°C)

Power: 14.1W

### Light output tolerance +/- 10%

Power Supply:

110-277V 50/60Hz