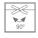

2 SUS 1500 WW SP BK.

#### Description:

Suspended downlight model MAUI DECO G2 SUS 1500 LAMP brand. Made of texturised graphite lacquered injected aluminum. Model for HI-POWER LED with 3000K colour temperature, CRI 80 and control gear included inside the rose. Chromed optical assembly consists of non-flush reflectors for high visual comfort. Insulation class II. Lifetime: 50.000 L90 B10. Available finishes: white textured, graphite textured and chrome.



Finish: Texturised graphite RAL 7021

Weight: 1.800 g

Installation: Suspended

#### **TECHNICAL SPECIFICATIONS:**

Light output: 1.243 lm °K: 3000 Plum: 15,2W CRI: 80 Efficacy: 81,8 lm/w 3 MacAdam:

UGR: <19

Type: HIGH POWER LED Gear: Electronic

LED Lifetime: 50.000 L90 B10 (Ta=25°C)

Power: 14.1W

### Light output tolerance +/- 10%



















Power Supply:



110-277V 50/60Hz





## **CUSTOM MADE OPTIONS:**















Data according to regulations 2019/2020/EU and 2019/2015/EU

## **MAUI SUSPENDED**



MA2SD15SP830NB

## MAUI DECO G2 SUS 1500 WW SP BK.

### **PHOTOMETRIC DATA:**