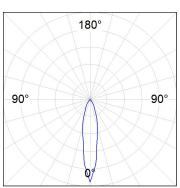

ed optical assembly consists of non-flush reflectors for high visual comfort. Insulation class II. Lifetime: 50.000 L90 B10. Available finishes: white textured, graphite textured and chrome.



Finish: Texturised graphite RAL 7021

Weight: 1.800 g

Installation: Suspended

#### **TECHNICAL SPECIFICATIONS:**

Light output: 1.243 lm °K: 3000 Plum: 15,2W CRI: 80 Efficacy: 81,8 lm/w 3 MacAdam:

UGR: <19

Type: HIGH POWER LED Gear: Electronic

LED Lifetime: 50.000 L90 B10 (Ta=25°C)

Power: 14.1W

### Light output tolerance +/- 10%



















Power Supply:



110-277V 50/60Hz





## **CUSTOM MADE OPTIONS:**















Data according to regulations 2019/2020/EU and 2019/2015/EU

## **MAUI SUSPENDED**



MA2SD15SP830NB

## MAUI DECO G2 SUS 1500 WW SP BK.

### **PHOTOMETRIC DATA:**