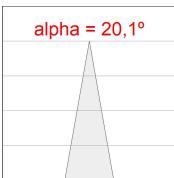

optical assembly consists of non-flush reflectors for high visual comfort. Insulation class II. Lifetime: 50.000 L90 B10. Available finishes: white textured, graphite textured and chrome.



Finish: Texturised graphite RAL 7021

Weight: 1.800 g

Installation: Suspended

#### **TECHNICAL SPECIFICATIONS:**

Light output: 1.243 lm °K: 3000 Plum: 15,2W CRI: 80 Efficacy: 81,8 lm/w 3 MacAdam:

UGR: <19

Type: HIGH POWER LED Gear: Electronic

LED Lifetime: 50.000 L90 B10 (Ta=25°C)

Power: 14.1W

### Light output tolerance +/- 10%



















Power Supply:



110-277V 50/60Hz





## **CUSTOM MADE OPTIONS:**















Data according to regulations 2019/2020/EU and 2019/2015/EU

## **MAUI SUSPENDED**



MA2SD15SP830NB

## MAUI DECO G2 SUS 1500 WW SP BK.

### **PHOTOMETRIC DATA:**