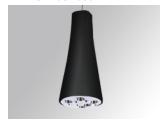

# MAUI DECO G2 SUS 1500 WW SP BK.

#### Description:

Suspended downlight model MAUI DECO G2 SUS 1500 LAMP brand. Made of texturised graphite lacquered injected aluminum. Model for HI-POWER LED with 3000K colour temperature, CRI 80 and control gear included inside the rose. Chromed optical assembly consists of non-flush reflectors for high visual comfort. Insulation class II. Lifetime: 50.000 L90 B10. Available finishes: white textured, graphite textured and chrome.

Finish: Texturised graphite RAL 7021

Weight: 1.800 g

Installation: Suspended