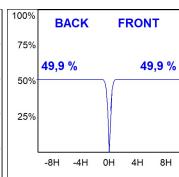

ptical assembly consists of non-flush reflectors for high visual comfort. Insulation class II. Lifetime: 50.000 L90 B10. Available finishes: white textured, graphite textured and chrome.



Finish: Texturised graphite RAL 7021

Weight: 1.800 g

Installation: Suspended

#### **TECHNICAL SPECIFICATIONS:**

Light output: 1.243 lm °K: 3000 Plum: 15,2W CRI: 80 Efficacy: 81,8 lm/w 3 MacAdam:

UGR: <19

Type: HIGH POWER LED Gear: Electronic

LED Lifetime: 50.000 L90 B10 (Ta=25°C)

Power: 14.1W

### Light output tolerance +/- 10%



















Power Supply:



110-277V 50/60Hz





## **CUSTOM MADE OPTIONS:**















Data according to regulations 2019/2020/EU and 2019/2015/EU

## **MAUI SUSPENDED**



MA2SD15SP830NB

## MAUI DECO G2 SUS 1500 WW SP BK.

### **PHOTOMETRIC DATA:**