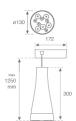

## Finish: Texturised graphite RAL 7021 Weight: 1.800 g

Installation: Suspended

### **TECHNICAL SPECIFICATIONS:**

| Light output: | 597 lm                   | ⁰K :          | 3000             |
|---------------|--------------------------|---------------|------------------|
| Plum:         | 8,2W                     | CRI :         | 80               |
| Efficacy:     | 72,8 lm/w                | MacAdam:      | 3                |
| UGR:          | <10                      | Power Supply: | 110-277V 50/60Hz |
| Туре:         | HIGH POWER LED           | Gear:         | Electronic       |
| LED Lifetime: | 50.000 L90 B10 (Ta=25°C) |               |                  |
| Power:        | 7.1W                     |               |                  |