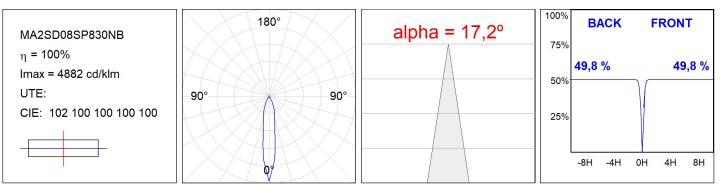

### **TECHNICAL SPECIFICATIONS:**

| Light output: | 597 lm                   | ⁰K :          | 3000             |
|---------------|--------------------------|---------------|------------------|
| Plum:         | 8,2W                     | CRI :         | 80               |
| Efficacy:     | 72,8 lm/w                | MacAdam:      | 3                |
| UGR:          | <10                      | Power Supply: | 110-277V 50/60Hz |
| Туре:         | HIGH POWER LED           | Gear:         | Electronic       |
| LED Lifetime: | 50.000 L90 B10 (Ta=25°C) |               |                  |
| Power:        | 7.1W                     |               |                  |

#### Light output tolerance +/- 10%