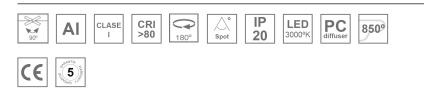

#### **Description:**

Suspended downlight model MAUI DECO G2 SUS 800 LAMP brand. Made of texturised graphite lacquered injected aluminum. Model for HI-POWER LED with 3000K colour temperature, CRI 80 and control gear included inside the rose. Chromed optical assembly consists of non-flush reflectors for high visual comfort UGR<10. Insulation class II. Lifetime: 50.000 L90 B10. Available finishes: white textured, graphite textured and chrome.

### **TECHNICAL SPECIFICATIONS:**

| Light output: | 597 lm                   | ⁰K :          | 3000             |
|---------------|--------------------------|---------------|------------------|
| Plum:         | 8,2W                     | CRI :         | 80               |
| Efficacy:     | 72,8 lm/w                | MacAdam:      | 3                |
| UGR:          | <10                      | Power Supply: | 110-277V 50/60Hz |
| Туре:         | HIGH POWER LED           | Gear:         | Electronic       |
| LED Lifetime: | 50.000 L90 B10 (Ta=25°C) |               |                  |
| Power:        | 7.1W                     |               |                  |