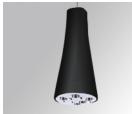

### MAUI DECO G2 SUS 800 WW SP BK.

#### **Description:**

Suspended downlight model MAUI DECO G2 SUS 800 LAMP brand. Made of texturised graphite lacquered injected aluminum. Model for HI-POWER LED with 3000K colour temperature, CRI 80 and control gear included inside the rose. Chromed optical assembly consists of non-flush reflectors for high visual comfort UGR<10. Insulation class II. Lifetime: 50.000 L90 B10. Available finishes: white textured, graphite textured and chrome.

## Finish: Texturised graphite RAL 7021 Weight: 1.800 g

Installation: Suspended