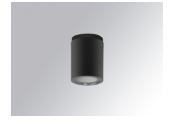

### **LUP SUR Ø110 1300 NW WFL BK.**

### Description:

Downlight to attach to surface. Model LUP SUR Ø110 1300, LAMP brand. Body made in extruded recycled aluminum with a rate of 80%., painted in black. Model for LED COB. With 4000K, CRI 80 color temperature and built-in electronic equipment. With Wide Flood optics. High purity aluminum reflector. With a degree of protection IP65, IK06. Insulation class I. Lifetime: 50. 000 L80 B10. BUG Rate: B1 U0 G0, ULOR: 0%.

Finish: Texturised black RAL 9011

Weight: 1.230 g

Installation: Surface