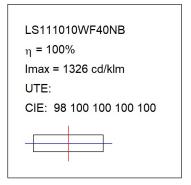

r LED COB. With 4000K, CRI 80 color temperature and built-in electronic equipment. With Wide Flood optics. High purity aluminum reflector. With a degree of protection IP65, IK06. Insulation class I. Lifetime: 50. 000 L80 B10. BUG Rate: B1 U0 G0, ULOR: 0%.

Finish: Texturised black RAL 9011

Weight: 1.230 g

Installation: Surface



### **TECHNICAL SPECIFICATIONS:**

Light output: 1.050 lm °K: 4000 Plum: 9,7W CRI: 80 Efficacy: 108,2 lm/w 3 MacAdam:

Type: СОВ Power Supply: 100-277V 50/60Hz

LED Lifetime: 50.000 L80 B10 (Ta=25°C) Gear: Electronic

8W Power:

## Light output tolerance +/- 10%



















# **CUSTOM MADE OPTIONS:**









Data according to regulations 2019/2020/EU and 2019/2015/EU















## **LUP**



LUP SUR Ø110 1300 NW WFL BK.



### **PHOTOMETRIC DATA:**