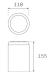

#### LUP

### LS111010WF40NB



### **LUP SUR Ø110 1300 NW WFL BK.**

### Description:

Downlight to attach to surface. Model LUP SUR Ø110 1300, LAMP brand. Body made in extruded recycled aluminum with a rate of 80%., painted in black. Model for LED COB. With 4000K, CRI 80 color temperature and built-in electronic equipment. With Wide Flood optics. High purity aluminum reflector. With a degree of protection IP65, IK06. Insulation class I. Lifetime: 50. 000 L80 B10. BUG Rate: B1 U0 G0, ULOR: 0%.

Finish: Texturised black RAL 9011

Weight: 1.230 g

Installation: Surface



### **TECHNICAL SPECIFICATIONS:**

Light output: 1.050 lm °K: 4000 Plum: 9,7W CRI: 80 Efficacy: 108,2 lm/w 3 MacAdam:

Type: СОВ Power Supply: 100-277V 50/60Hz

LED Lifetime: 50.000 L80 B10 (Ta=25°C) Gear: Electronic

8W Power:

## Light output tolerance +/- 10%



















# **CUSTOM MADE OPTIONS:**









Data according to regulations 2019/2020/EU and 2019/2015/EU















## **LUP**



LUP SUR Ø110 1300 NW WFL BK.



### **PHOTOMETRIC DATA:**