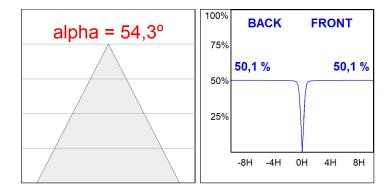

LED COB. With 4000K, CRI 80 color temperature and built-in electronic equipment. With Wide Flood optics. High purity aluminum reflector. With a degree of protection IP65, IK06. Insulation class I. Lifetime: 50. 000 L80 B10. BUG Rate: B1 U0 G0, ULOR: 0%.

Finish: Texturised black RAL 9011

Weight: 1.230 g

Installation: Surface



### **TECHNICAL SPECIFICATIONS:**

Light output: 1.050 lm °K: 4000 Plum: 9,7W CRI: 80 Efficacy: 108,2 lm/w 3 MacAdam:

Type: СОВ Power Supply: 100-277V 50/60Hz

LED Lifetime: 50.000 L80 B10 (Ta=25°C) Gear: Electronic

8W Power:

## Light output tolerance +/- 10%



















# **CUSTOM MADE OPTIONS:**









Data according to regulations 2019/2020/EU and 2019/2015/EU















## **LUP**



LUP SUR Ø110 1300 NW WFL BK.



### **PHOTOMETRIC DATA:**