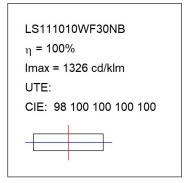

RI 80 color temperature and built-in electronic equipment. With Wide Flood optics. High purity aluminum reflector. With a degree of protection IP65, IK06. Insulation class I. Lifetime: 50. 000 L80 B10. BUG Rate: B1 U0 G0, ULOR: 0%.

Finish: Texturised black RAL 9011

Weight: 1.230 g

Installation: Surface



#### **TECHNICAL SPECIFICATIONS:**

 Light output:
 1.008 lm
 ⁰K:
 3000

 Plum:
 9,7W
 CRI:
 80

 Efficacy:
 103,9 lm/w
 MacAdam:
 3

Type: COB Power Supply: 100-277V 50/60Hz

LED Lifetime: 50.000 L80 B10 (Ta=25°C) Gear: Electronic

Power: 8W

#### Light output tolerance +/- 10%



















## **CUSTOM MADE OPTIONS:**









Data according to regulations 2019/2020/EU and 2019/2015/EU



















### **LUP**



LUP SUR Ø110 1300 WW WFL BK.



#### **PHOTOMETRIC DATA:**