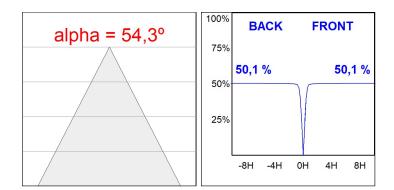

80 color temperature and built-in electronic equipment. With Wide Flood optics. High purity aluminum reflector. With a degree of protection IP65, IK06. Insulation class I. Lifetime: 50. 000 L80 B10. BUG Rate: B1 U0 G0, ULOR: 0%.

Finish: Texturised black RAL 9011

Weight: 1.230 g

Installation: Surface



#### **TECHNICAL SPECIFICATIONS:**

 Light output:
 1.008 lm
 ⁰K:
 3000

 Plum:
 9,7W
 CRI:
 80

 Efficacy:
 103,9 lm/w
 MacAdam:
 3

Type: COB Power Supply: 100-277V 50/60Hz

LED Lifetime: 50.000 L80 B10 (Ta=25°C) Gear: Electronic

Power: 8W

#### Light output tolerance +/- 10%



















## **CUSTOM MADE OPTIONS:**









Data according to regulations 2019/2020/EU and 2019/2015/EU



















### **LUP**



LUP SUR Ø110 1300 WW WFL BK.



#### **PHOTOMETRIC DATA:**