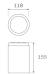

#### **LUP SUR Ø110 1300 WW WFL BK.**

Finish: Texturised black RAL 9011

Weight: 1.230 g

Installation: Surface

#### **TECHNICAL SPECIFICATIONS:**

 Light output:
 1.008 lm
 ⁰K:
 3000

 Plum:
 9,7W
 CRI:
 80

 Efficacy:
 103,9 lm/w
 MacAdam:
 3

Type: COB Power Supply: 100-277V 50/60Hz

LED Lifetime: 50.000 L80 B10 (Ta=25°C) Gear: Electronic