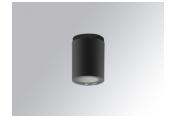

#### **LUP SUR Ø110 1300 WW WFL BK.**

#### Description:

Downlight to attach to surface. Model LUP SUR Ø110 1300, LAMP brand. Body made in extruded recycled aluminum with a rate of 80%. , painted in black. Model for LED COB. With 3000K, CRI 80 color temperature and built-in electronic equipment. With Wide Flood optics. High purity aluminum reflector. With a degree of protection IP65, IK06. Insulation class I. Lifetime: 50. 000 L80 B10. BUG Rate: B1 U0 G0, ULOR: 0%.

Finish: Texturised black RAL 9011

Weight: 1.230 g

Installation: Surface