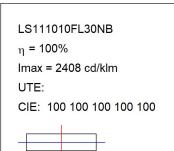

for LED COB. With 3000K, CRI 80 color temperature and built-in electronic equipment. With Flood optics. High purity aluminum reflector. With a degree of protection IP65, IK06. Insulation class I. Lifetime: 50. 000 L80 B10. BUG Rate: B1 U0 G0, ULOR: 0%.

Finish: Texturised black RAL 9011

Weight: 1.230 g

Installation: Surface



### **TECHNICAL SPECIFICATIONS:**

Light output: 963 lm °K: 3000 Plum: 9,7W CRI: 80 Efficacy: 99,2 lm/w 3 MacAdam:

Type: СОВ Power Supply: 100-277V 50/60Hz

LED Lifetime: 50.000 L80 B10 (Ta=25°C) Gear: Electronic

8W Power:

## Light output tolerance +/- 10%



















# **CUSTOM MADE OPTIONS:**









Data according to regulations 2019/2020/EU and 2019/2015/EU

















# **LUP**





# **LUP SUR Ø110 1300 WW FL BK.**

## **PHOTOMETRIC DATA:**