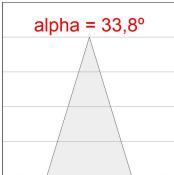

LED COB. With 3000K, CRI 80 color temperature and built-in electronic equipment. With Flood optics. High purity aluminum reflector. With a degree of protection IP65, IK06. Insulation class I. Lifetime: 50. 000 L80 B10. BUG Rate: B1 U0 G0, ULOR: 0%.

Finish: Texturised black RAL 9011

Weight: 1.230 g

Installation: Surface



### **TECHNICAL SPECIFICATIONS:**

Light output: 963 lm °K: 3000 Plum: 9,7W CRI: 80 Efficacy: 99,2 lm/w 3 MacAdam:

Type: СОВ Power Supply: 100-277V 50/60Hz

LED Lifetime: 50.000 L80 B10 (Ta=25°C) Gear: Electronic

8W Power:

## Light output tolerance +/- 10%



















# **CUSTOM MADE OPTIONS:**









Data according to regulations 2019/2020/EU and 2019/2015/EU

















# **LUP**





# **LUP SUR Ø110 1300 WW FL BK.**

## **PHOTOMETRIC DATA:**