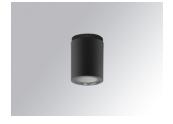

### **LUP SUR Ø110 1300 WW FL BK.**

### Description:

Downlight to attach to surface. Model LUP SUR Ø110 1300, LAMP brand. Body made in extruded recycled aluminum with a rate of 80%., painted in black. Model for LED COB. With 3000K, CRI 80 color temperature and built-in electronic equipment. With Flood optics. High purity aluminum reflector. With a degree of protection IP65, IK06. Insulation class I. Lifetime: 50. 000 L80 B10. BUG Rate: B1 U0 G0, ULOR: 0%.

Finish: Texturised black RAL 9011

Weight: 1.230 g

Installation: Surface