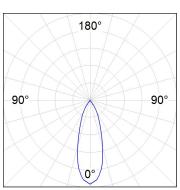

or LED COB. With 3000K, CRI 80 color temperature and built-in electronic equipment. With Flood optics. High purity aluminum reflector. With a degree of protection IP65, IK06. Insulation class I. Lifetime: 50. 000 L80 B10. BUG Rate: B1 U0 G0, ULOR: 0%.

Finish: Texturised black RAL 9011

Weight: 1.230 g

Installation: Surface



### **TECHNICAL SPECIFICATIONS:**

Light output: 963 lm °K: 3000 Plum: 9,7W CRI: 80 Efficacy: 99,2 lm/w 3 MacAdam:

Type: СОВ Power Supply: 100-277V 50/60Hz

LED Lifetime: 50.000 L80 B10 (Ta=25°C) Gear: Electronic

8W Power:

## Light output tolerance +/- 10%



















# **CUSTOM MADE OPTIONS:**









Data according to regulations 2019/2020/EU and 2019/2015/EU

















# **LUP**





# **LUP SUR Ø110 1300 WW FL BK.**

## **PHOTOMETRIC DATA:**