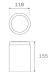

### Description:

Downlight to attach to surface. Model LUP SUR Ø110 1300, LAMP brand. Body made in extruded recycled aluminum with a rate of 80%., painted in black. Model for LED COB. With 3000K, CRI 80 color temperature and built-in electronic equipment. With Flood optics. High purity aluminum reflector. With a degree of protection IP65, IK06. Insulation class I. Lifetime: 50. 000 L80 B10. BUG Rate: B1 U0 G0, ULOR: 0%.

Finish: Texturised black RAL 9011

Weight: 1.230 g

Installation: Surface

### **TECHNICAL SPECIFICATIONS:**

Light output: 963 lm °K: 3000 Plum: 9,7W CRI: 80 Efficacy: 99,2 lm/w 3 MacAdam:

Type: СОВ Power Supply: 100-277V 50/60Hz

LED Lifetime: 50.000 L80 B10 (Ta=25°C) Gear: Electronic