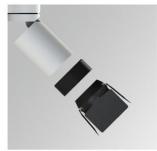

## Description:

Accessory for spotlights models LOOK/IMAG ACC. ANTI-GLARE LOUVRES of LAMP brand. Anti-glare louvres type lacquered in black colour.

Finish: Matte black RAL 9011

Weight: 336 g

#### LOOK

Adaptador accesorios LOOK / IMAG, obligatorio para utilizar accesorios LOOK / IMAG accessories adaptor, mandatory to use accessories Adaptateur accessoires LOOK / IMAG, obligatoire pour utiliser accessoires