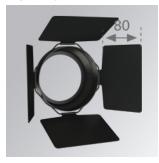

# LOOK/IMAG ACC. ANTI-GLARE LOUVRES

## Description:

Accessory for spotlights models LOOK/IMAG ACC. ANTI-GLARE LOUVRES of LAMP brand. Anti-glare louvres type lacquered in black colour.

Finish: Matte black RAL 9011

Weight: 336 g