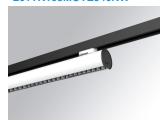

## **LAMPTUB 60 SURFACE TRACK**

## L61TK168MOTE940NW

## LTUB60 TK 220 1680 4400 9NW TECH WH

## Description:

Luminaire to be installed on a surface-mounted rail, model LAMPTUB 60 TECH by LAMP. Made of 80% recycled aluminium extrusion, with circular section of 60mm and length 1680mm, with matt black reflector ULTRA COMFORT and optics for light distribution control and low glare UGR<16. Model for MID-POWER LED, with colour temperature 4000K and CRI90. Built-in electronic wiring. With IP20, IK07 degree of protection. Insulation class II. Photobiological safety group 0. Lifetime:50000 L90 B10 Available finishes: White (RAL 9010), Black (RAL 9011), Wellbeing and BeSocial palette. Compatible with Lamp Nomadic system.

Finish: Matte white RAL 9010 1.680 x 67 x 80 mm Dimensions:

Installation: Suspended