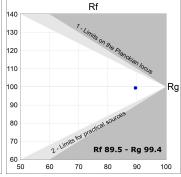

## **TECHNICAL SPECIFICATIONS:**

Light output: 2.640 lm °K: 4000 Plum: 26,7W CRI: 90 Efficacy: 98,9 lm/w R9: 85 UGR: MacAdam: 3

Type: MID POWER LED Power Supply: 220-240V 50/60Hz

LED Lifetime: 50.000 L90 B10 (Ta=25°C) Gear: Electronic