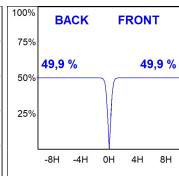

## **TECHNICAL SPECIFICATIONS:**

Light output: 2.640 lm °K: 4000 Plum: 26,7W CRI: 90 Efficacy: 98,9 lm/w R9: 85 UGR: MacAdam: 3

Type: MID POWER LED Power Supply: 220-240V 50/60Hz

LED Lifetime: 50.000 L90 B10 (Ta=25°C) Gear: Electronic

## Light output tolerance +/- 10%