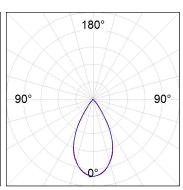

## **PHOTOMETRIC DATA:**

L61TK168MOTE940NW  $\eta$  = 100% Imax = 1333 cd/klm UTE:

CIE: 98 100 100 100 100