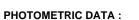

#### **TECHNICAL SPECIFICATIONS:**

| Light output: | 2.640 lm                 | ⁰К:           | 4000             |
|---------------|--------------------------|---------------|------------------|
| Plum:         | 26,7W                    | CRI :         | 90               |
| Efficacy:     | 98,9 lm/w                | R9 :          | 85               |
| UGR:          | <16                      | MacAdam:      | 3                |
| Туре:         | MID POWER LED            | Power Supply: | 220-240V 50/60Hz |
| LED Lifetime: | 50.000 L90 B10 (Ta=25⁰C) | Gear:         | Adjustable DALI  |
| Power:        | 22W                      |               |                  |

Light output tolerance +/- 10%