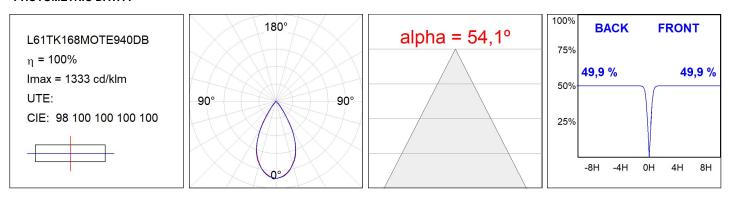

#### **TECHNICAL SPECIFICATIONS:**

| Light output: | 2.640 lm                 | ⁰К:           | 4000             |
|---------------|--------------------------|---------------|------------------|
| Plum:         | 26,7W                    | CRI :         | 90               |
| Efficacy:     | 98,9 lm/w                | R9 :          | 85               |
| UGR:          | <16                      | MacAdam:      | 3                |
| Туре:         | MID POWER LED            | Power Supply: | 220-240V 50/60Hz |
| LED Lifetime: | 50.000 L90 B10 (Ta=25⁰C) | Gear:         | Adjustable DALI  |
| Power:        | 22W                      |               |                  |