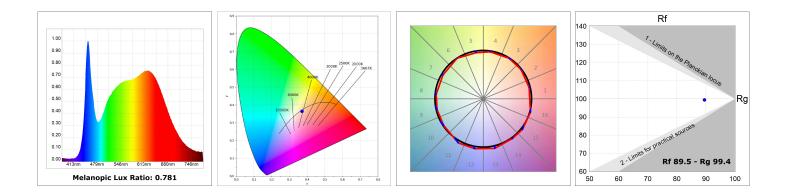

#### **TECHNICAL SPECIFICATIONS:**

| Light output: | 2.640 lm                 | ⁰К:           | 4000             |
|---------------|--------------------------|---------------|------------------|
| Plum:         | 26,7W                    | CRI :         | 90               |
| Efficacy:     | 98,9 lm/w                | R9 :          | 85               |
| UGR:          | <16                      | MacAdam:      | 3                |
| Туре:         | MID POWER LED            | Power Supply: | 220-240V 50/60Hz |
| LED Lifetime: | 50.000 L90 B10 (Ta=25⁰C) | Gear:         | Adjustable DALI  |
| Power:        | 22W                      |               |                  |