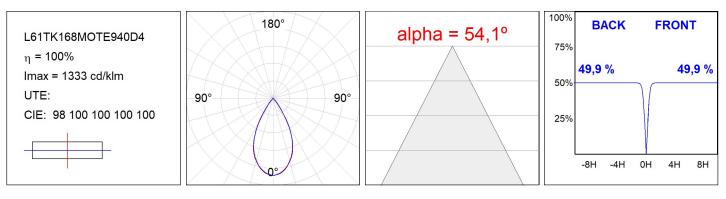

#### **TECHNICAL SPECIFICATIONS:**

| Light output: | 2.640 lm                 | ⁰К:           | 4000             |
|---------------|--------------------------|---------------|------------------|
| Plum:         | 26,7W                    | CRI :         | 90               |
| Efficacy:     | 98,9 lm/w                | R9 :          | 85               |
| UGR:          | <16                      | MacAdam:      | 3                |
| Туре:         | MID POWER LED            | Power Supply: | 220-240V 50/60Hz |
| LED Lifetime: | 50.000 L90 B10 (Ta=25⁰C) | Gear:         | Adjustable DALI  |
| Power:        | 22W                      |               |                  |

Light output tolerance +/- 10%