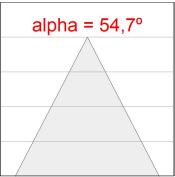

### **PHOTOMETRIC DATA:**

L61TK168MOTE930NB  $\eta$  = 100% lmax = 1305 cd/klmUTE:

CIE: 98 100 100 100 100