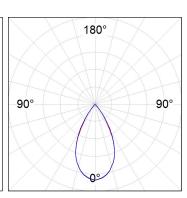

### **PHOTOMETRIC DATA:**

L61TK168MOTE930NB  $\eta$  = 100% lmax = 1305 cd/klmUTE:

CIE: 98 100 100 100 100