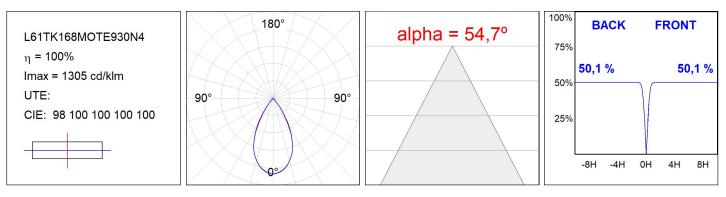

## L61TK168MOTE930N4

#### **TECHNICAL SPECIFICATIONS:**

| Light output: | 2.520 lm                 | ⁰К:           | 3000             |
|---------------|--------------------------|---------------|------------------|
| Plum:         | 26,7W                    | CRI :         | 90               |
| Efficacy:     | 94,4 lm/w                | R9 :          | 61               |
| UGR:          | <16                      | MacAdam:      | 3                |
| Туре:         | MID POWER LED            | Power Supply: | 220-240V 50/60Hz |
| LED Lifetime: | 50.000 L90 B10 (Ta=25°C) | Gear:         | Electronic       |
| Power:        | 22W                      |               |                  |

### **PHOTOMETRIC DATA :**