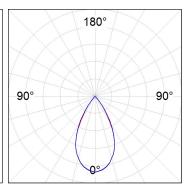

### **PHOTOMETRIC DATA:**

L61TK168MOTE930N3  $\eta$  = 100% lmax = 1305 cd/klmUTE: CIE: 98 100 100 100 100