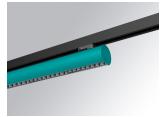

### **LAMPTUB 60 SURFACE TRACK**

### L61TK168MOTE930N3

### - LTUB60 TK 220 1680 4400 9WW TECH WE

### Description:

""""Luminaire to be installed on a surface-mounted rail, model LAMPTUB 60 TECH by LAMP. Made of 80% recycled aluminium extrusion, with circular section of 60mm and length 1680mm, with matt black reflector ULTRA COMFORT and optics for light distribution control and low glare UGR<16. Model for MID-POWER LED, with colour temperature 3000K and CRI90. Built-in electronic wiring. With IP20, IK07 degree of protection. Insulation class II. Photobiological safety group 0. Lifetime:50000 L90 B10 Available finishes: White (RAL 9010), Black (RAL 9011), Wellbeing and BeSocial palette. Compatible with Lamp Nomadic system. "" "

Finish: Palette WELLBEING - 3 TEXTURED

**Dimensions:** 1.680 x 67 x 80 mm

Installation: Suspended