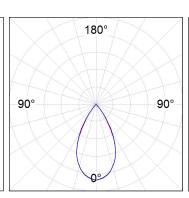

## **PHOTOMETRIC DATA:**

L61TK168MOTE930DW  $\eta$  = 100% lmax = 1305 cd/klmUTE: