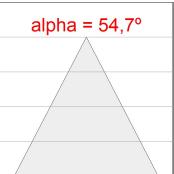

## **PHOTOMETRIC DATA:**

L61TK168MOTE930DW  $\eta$  = 100% lmax = 1305 cd/klmUTE: