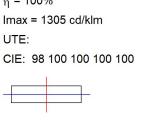

## **PHOTOMETRIC DATA:**

L61TK168MOTE930DW  $\eta$  = 100% lmax = 1305 cd/klmUTE: