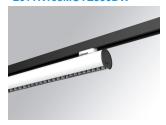

## **LAMPTUB 60 SURFACE TRACK**

## **L61TK168MOTE930DW**

## LTUB60 TK 220 1680 4400 9WW TECH DA WH

## Description:

Luminaire to be installed on a surface-mounted rail, model LAMPTUB 60 TECH by LAMP. Made of 80% recycled aluminium extrusion, with circular section of 60mm and length 1680mm, with matt black reflector ULTRA COMFORT and optics for light distribution control and low glare UGR<16. Model for MID-POWER LED, with colour temperature 3000K and CRI90. Built-in electronic DALI wiring. With IP20, IK07 degree of protection. Insulation class II. Photobiological safety group 0. Lifetime:50000 L90 B10 Available finishes: White (RAL 9010), IRVIII. (RAL 9011). Black (RAL 9011), Wellbeing and BeSocial palette. Compatible with Lamp Nomadic system.

Finish: Matte white RAL 9010 1.680 x 67 x 80 mm Dimensions:

Installation: 3-Circuit track