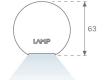

## **PHOTOMETRIC DATA:**

L61TK168MOTE930DW  $\eta$  = 100% lmax = 1305 cd/klmUTE: