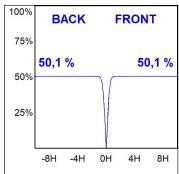

### **PHOTOMETRIC DATA:**

L61TK168MOTE930DB  $\eta$  = 100% lmax = 1305 cd/klmUTE: CIE: 98 100 100 100 100