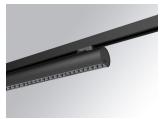

### **LAMPTUB 60 SURFACE TRACK**

### L61TK168MOTE930DB

- LTUB60 TK 220 1680 4400 9WW TECH DA BK

### Description:

"""""Luminaire to be installed on a surface-mounted rail, model LAMPTUB 60 TECH by LAMP. Made of 80% recycled aluminium extrusion, with circular section of 60mm and length 1680mm, with matt black reflector ULTRA COMFORT and optics for light distribution control and low glare UGR<16. Model for MID-POWER LED, with colour temperature 3000K and CRI90. Built-in electronic DALI wiring. With IP20, IK07 degree of protection. Insulation class II. Photobiological safety group 0. Lifetime:50000 L90 B10 Available finishes: White (RAL 9010), Black (RAL 9011), Wellbeing and BeSocial palette. Compatible with Lamp Nomadic system. "" "

Finish: Matte black RAL 9011

Dimensions: 1.680 x 67 x 80 mm

Installation: 3-Circuit track