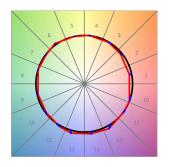

### **TECHNICAL SPECIFICATIONS:**

 Light output:
 2.520 lm
 °K:
 3000

 Plum:
 26,7W
 CRI:
 90

 Efficacy:
 94,4 lm/w
 R9:
 61

 UGR:
 <16</td>
 MacAdam:
 3

 Type:
 MID POWER LED
 Power Supply:
 220-240V 50/60Hz

 LED Lifetime:
 50.000 L90 B10 (Ta=25°C)
 Gear:
 Adjustable DALI

Power: 22W

Light output tolerance +/- 10%