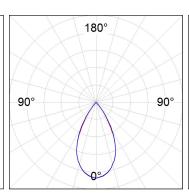

### **PHOTOMETRIC DATA:**

L61TK168MOTE930DB  $\eta$  = 100% lmax = 1305 cd/klmUTE: CIE: 98 100 100 100 100