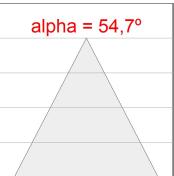

### **PHOTOMETRIC DATA:**

L61TK168MOTE930DB  $\eta$  = 100% lmax = 1305 cd/klmUTE: CIE: 98 100 100 100 100