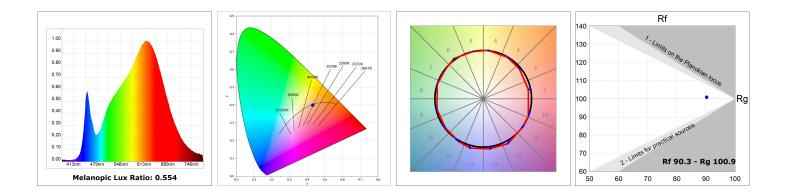

#### **TECHNICAL SPECIFICATIONS:**

| Light output: | 2.520 lm                 | ⁰К:           | 3000             |
|---------------|--------------------------|---------------|------------------|
| Plum:         | 26,7W                    | CRI :         | 90               |
| Efficacy:     | 94,4 lm/w                | R9 :          | 61               |
| UGR:          | <16                      | MacAdam:      | 3                |
| Туре:         | MID POWER LED            | Power Supply: | 220-240V 50/60Hz |
| LED Lifetime: | 50.000 L90 B10 (Ta=25°C) | Gear:         | Adjustable DALI  |
| Power:        | 22W                      |               |                  |