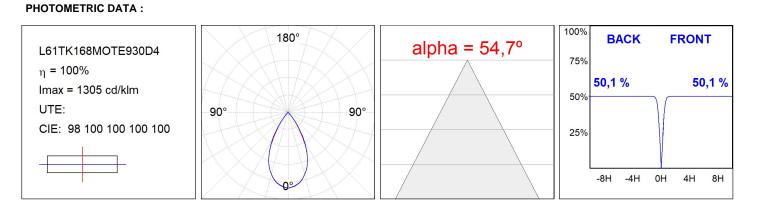

#### **TECHNICAL SPECIFICATIONS:**

| Light output: | 2.520 lm                 | ⁰К:           | 3000             |
|---------------|--------------------------|---------------|------------------|
| Plum:         | 26,7W                    | CRI :         | 90               |
| Efficacy:     | 94,4 lm/w                | R9 :          | 61               |
| UGR:          | <16                      | MacAdam:      | 3                |
| Туре:         | MID POWER LED            | Power Supply: | 220-240V 50/60Hz |
| LED Lifetime: | 50.000 L90 B10 (Ta=25°C) | Gear:         | Adjustable DALI  |
| Power:        | 22W                      |               |                  |

Light output tolerance +/- 10%