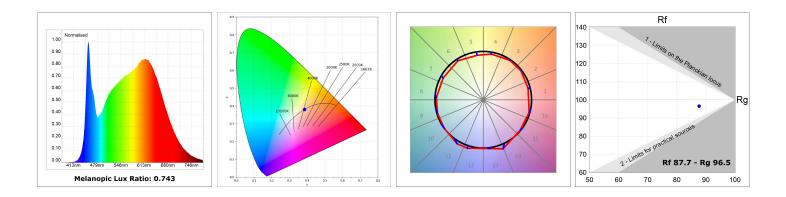

## **PHOTOMETRIC DATA :**

### **TECHNICAL SPECIFICATIONS:**

| Light output: | 3.189 lm                 | ⁰K :          | 4000             |
|---------------|--------------------------|---------------|------------------|
| Plum:         | 33,8W                    | CRI :         | 90               |
| Efficacy:     | 94,3 lm/w                | R9 :          | 70               |
| Туре:         | MID POWER LED            | MacAdam:      | 3                |
| LED Lifetime: | 50.000 L90 B10 (Ta=25°C) | Power Supply: | 220-240V 50/60Hz |
| Power:        | 30.3W                    | Gear:         | Electronic       |