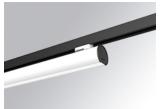

#### **Description:**

Lamptub 60 model from LAMP to be installed on a surface-mounted rail. Made of recycled aluminium extrusion with circular section of 60mm and length of 1680mm, with opal polycarbonate diffuser. Model for MID-POWER LED, with colour temperature 4000K with CRI90. Built-in electronic ON/OFF control gear. With IP20, IK07 degree of protection. Insulation class II. Group 0 photobiological safety. Lifetime: 72.000h L80 B10. Compatible with Lamp Nomadic system. Available finishes: White (RAL 9010), Black (RAL 9011), Wellbeing and BeSocial palette.

Finish:Matte white RAL 9010Dimensions:1.687 x 67 x 112 mm

Weight: 3.780 g

63

**Installation:** 3-Circuit track