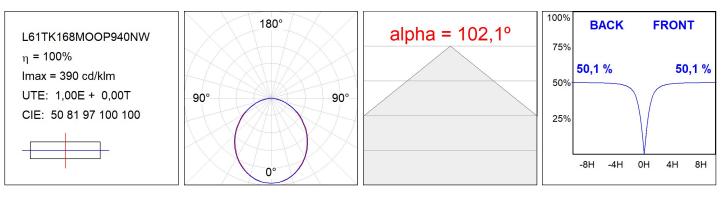

## **PHOTOMETRIC DATA :**

### **TECHNICAL SPECIFICATIONS:**

| Light output: | 3.189 lm                 | ⁰K :          | 4000             |
|---------------|--------------------------|---------------|------------------|
| Plum:         | 33,8W                    | CRI :         | 90               |
| Efficacy:     | 94,3 lm/w                | R9 :          | 70               |
| Туре:         | MID POWER LED            | MacAdam:      | 3                |
| LED Lifetime: | 50.000 L90 B10 (Ta=25°C) | Power Supply: | 220-240V 50/60Hz |
| Power:        | 30.3W                    | Gear:         | Electronic       |