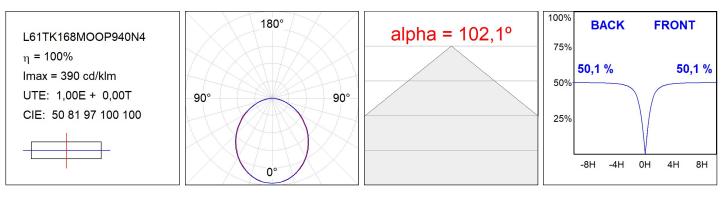

TECHNICAL SPECIFICATIONS:**

| Light output: | 3.189 lm                 | ⁰K :          | 4000             |
|---------------|--------------------------|---------------|------------------|
| Plum:         | 33,8W                    | CRI :         | 90               |
| Efficacy:     | 94,3 lm/w                | R9 :          | 70               |
| Туре:         | MID POWER LED            | MacAdam:      | 3                |
| LED Lifetime: | 50.000 L90 B10 (Ta=25°C) | Power Supply: | 220-240V 50/60Hz |
| Power:        | 30.3W                    | Gear:         | Electronic       |

#### Light output tolerance +/- 10%



### **CUSTOM MADE OPTIONS:**



Worktitude for light

## LAMPTUB 60 SURFACE TRACK

L61TK168MOOP940N4

LTUB60 TRACK 220 1680 5200 NW OPAL BS



### **PHOTOMETRIC DATA :**





# LAMPTUB 60 SURFACE TRACK

## ACCESORIES :

## Assembly



Product code: L6SUECB

Description: LTUB60 ACC. SUR END COVER BK.



Product code: L6SUECW

Description: LTUB60 ACC. SUR END COVER WH.

Worktitude for light



Product code: L6SUECW3

Description: LTUB60 ACC. SUR END COVER WE.



Product code: L6SUECW4

Description: LTUB60 ACC. SUR END COVER BS.