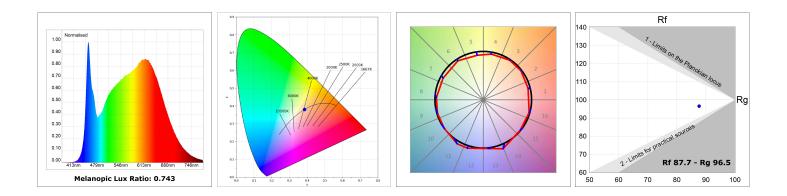

#### **TECHNICAL SPECIFICATIONS:**

| Light output: | 3.189 lm                 | ⁰K :          | 4000             |
|---------------|--------------------------|---------------|------------------|
| Plum:         | 33,8W                    | CRI :         | 90               |
| Efficacy:     | 94,3 lm/w                | R9 :          | 70               |
| Туре:         | MID POWER LED            | MacAdam:      | 3                |
| LED Lifetime: | 50.000 L90 B10 (Ta=25°C) | Power Supply: | 220-240V 50/60Hz |
| Power:        | 30.3W                    | Gear:         | Electronic       |