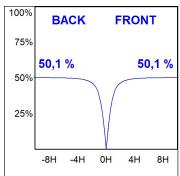

### **PHOTOMETRIC DATA:**

L61TK168MOOP940NW  $\eta$  = 100% lmax = 390 cd/klmUTE: 1,00E + 0,00T CIE: 50 81 97 100 100