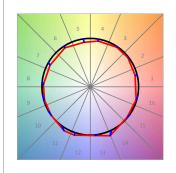

### **PHOTOMETRIC DATA:**

L61TK168MOOP940NW  $\eta$  = 100% lmax = 390 cd/klmUTE: 1,00E + 0,00T CIE: 50 81 97 100 100