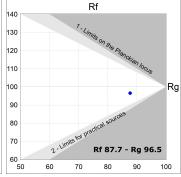

#### **TECHNICAL SPECIFICATIONS:**

Light output: 3.189 lm °K: 4000 Plum: 33,8W CRI: 90 Efficacy: 94,3 lm/w 70 R9: Type: MID POWER LED MacAdam: 3

LED Lifetime: 50.000 L90 B10 (Ta=25°C) Power Supply: 220-240V 50/60Hz Gear: Power: 30.3W Adjustable DALI

### Light output tolerance +/- 10%