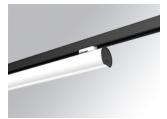

#### **LAMPTUB 60 SURFACE TRACK**

#### L61TK168MOOP940DW

#### LTUB60 TRACK 220 1680 5200 NW OPAL DA WH

### Description:

Lamptub 60 model from LAMP to be installed on a surface-mounted rail. Made of recycled aluminium extrusion with circular section of 60mm and length of 1680mm, with opal polycarbonate diffuser. Model for MID-POWER LED, with colour temperature 4000K with CRI90. Built-in electronic DALI control gear. With IP20, IK07 degree of protection. Insulation class II. Group 0 photobiological safety. Lifetime: 72.000h L80 B10. Compatible with Lamp Nomadic system. Available finishes: White (RAL 9010), Black (RAL 9011), Wellbeing and BeSocial palette.

Finish: Matte white RAL 9010 1.687 x 67 x 112 mm Dimensions:

Weight: 3.780 g

Installation: 3-Circuit track