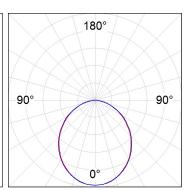

### **PHOTOMETRIC DATA:**

L61TK168MOOP940NW  $\eta$  = 100% lmax = 390 cd/klmUTE: 1,00E + 0,00T CIE: 50 81 97 100 100