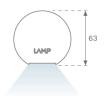

### **PHOTOMETRIC DATA:**

L61TK168MOOP940NW  $\eta$  = 100% lmax = 390 cd/klmUTE: 1,00E + 0,00T CIE: 50 81 97 100 100