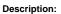

### Description:

Lamptub 60 model from LAMP to be installed on a surface-mounted rail. Made of recycled aluminium extrusion with circular section of 60mm and length of 1680mm, with opal polycarbonate diffuser. Model for MID-POWER LED, with colour temperature 4000K with CRI90. Built-in electronic DALI control gear. With IP20, IK07 degree of protection. Insulation class II. Group 0 photobiological safety. Lifetime: 72.000h L80 B10. Compatible with Lamp Nomadic system. Available finishes: White (RAL 9010), Black (RAL 9011), Wellbeing and BeSocial palette.

Finish: Matte white RAL 9010 1.687 x 67 x 112 mm Dimensions:

Weight: 3.780 g

Installation: 3-Circuit track