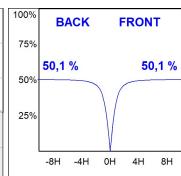

### **TECHNICAL SPECIFICATIONS:**

Light output: 3.089 Im °K: 3000 Plum: 33,8W CRI: 90 Efficacy: 91,4 lm/w 64 R9: Type: MID POWER LED MacAdam: 3

LED Lifetime: 50.000 L90 B10 (Ta=25°C) Power Supply: 220-240V 50/60Hz

#### Light output tolerance +/- 10%