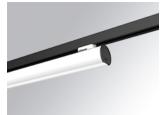

### **LAMPTUB 60 SURFACE TRACK**

### L61TK168MOOP930NW

LTUB60 TRACK 220 1680 4900 WW OPAL WH

### Description:

Lamptub 60 model from LAMP to be installed on a surface-mounted rail. Made of recycled aluminium extrusion with circular section of 60mm and length of 1680mm, with opal polycarbonate diffuser. Model for MID-POWER LED, with colour temperature 3000K with CRI90. Built-in electronic ON/OFF control gear. With IP20, IK07 degree of protection. Insulation class II. Group 0 photobiological safety. Lifetime: 72.000h L80 B10. Compatible with Lamp Nomadic system. Available finishes: White (RAL 9010), Black (RAL 9011), Wellbeing and BeSocial palette.

Finish: Matte white RAL 9010

1.687 x 67 x 112 mm Dimensions: Weight: 3.780 g

Installation: 3-Circuit track