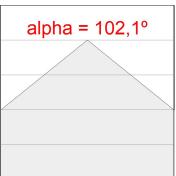

### **PHOTOMETRIC DATA:**

L61TK168MOOP930NW  $\eta$  = 100% lmax = 390 cd/klmUTE: 1,00E + 0,00T CIE: 50 81 97 100 100