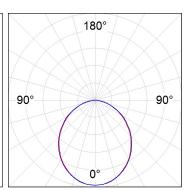

### **PHOTOMETRIC DATA:**

L61TK168MOOP930NW  $\eta$  = 100% lmax = 390 cd/klmUTE: 1,00E + 0,00T CIE: 50 81 97 100 100