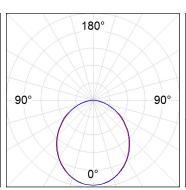

## **PHOTOMETRIC DATA:**

L61TK168MOOP930NB  $\eta$  = 100% lmax = 390 cd/klmUTE: 1,00E + 0,00T CIE: 50 81 97 100 100