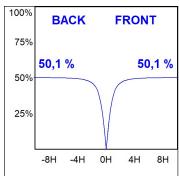

## **PHOTOMETRIC DATA:**

L61TK168MOOP930NB  $\eta$  = 100% lmax = 390 cd/klmUTE: 1,00E + 0,00T CIE: 50 81 97 100 100