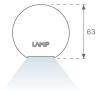

## **PHOTOMETRIC DATA:**

L61TK168MOOP930NB  $\eta$  = 100% lmax = 390 cd/klmUTE: 1,00E + 0,00T CIE: 50 81 97 100 100