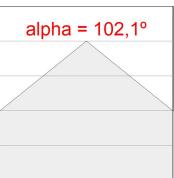

## **TECHNICAL SPECIFICATIONS:**

Light output: 3.089 Im °K: 3000 Plum: 33,8W CRI: 90 Efficacy: 91,4 lm/w 64 R9: Type: MID POWER LED MacAdam: 3

LED Lifetime: 50.000 L90 B10 (Ta=25°C) Power Supply: 220-240V 50/60Hz