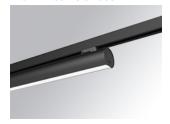

## **LAMPTUB 60 SURFACE TRACK**

## L61TK168MOOP930NB

## LTUB60 TRACK 220 1680 4900 WW OPAL BK

## Description:

Lamptub 60 model from LAMP to be installed on a surface-mounted rail. Made of recycled aluminium extrusion with circular section of 60mm and length of 1680mm, with opal polycarbonate diffuser. Model for MID-POWER LED, with colour temperature 3000K with CRI90. Built-in electronic ON/OFF control gear. With IP20, IK07 degree of protection. Insulation class II. Group 0 photobiological safety. Lifetime: 72.000h L80 B10. Compatible with Lamp Nomadic system. Available finishes: White (RAL 9010), Black (RAL 9011), Wellbeing and BeSocial palette.

Finish: Matte black RAL 9011

1.687 x 67 x 112 mm Dimensions: Weight: 3.780 g

# Installation: Suspended