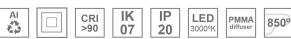

## Description:

Lamptub 60 model from LAMP to be installed on a surface-mounted rail. Made of recycled aluminium extrusion with circular section of 60mm and length of 1680mm, with opal polycarbonate diffuser. Model for MID-POWER LED, with colour temperature 3000K with CRI90. Built-in electronic ON/OFF control gear. With IP20, IK07 degree of protection. Insulation class II. Group 0 photobiological safety. Lifetime: 72.000h L80 B10. Compatible with Lamp Nomadic system. Available finishes: White (RAL 9010), Black (RAL 9011), Wellbeing and BeSocial palette.

## **TECHNICAL SPECIFICATIONS:**

Light output: 3.089 Im °K: 3000 Plum: 33,8W CRI: 90 Efficacy: 91,4 lm/w 64 R9: Type: MID POWER LED MacAdam: 3

LED Lifetime: 50.000 L90 B10 (Ta=25°C) Power Supply: 220-240V 50/60Hz

Gear: Power: 30.3W Electronic

## Light output tolerance +/- 10%