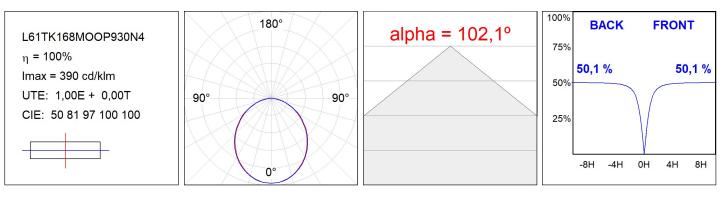

## L61TK168MOOP930N4

### **TECHNICAL SPECIFICATIONS:**

| Light output: | 3.089 lm                 | ⁰K :          | 3000             |
|---------------|--------------------------|---------------|------------------|
| Plum:         | 33,8W                    | CRI :         | 90               |
| Efficacy:     | 91,4 lm/w                | R9 :          | 64               |
| Туре:         | MID POWER LED            | MacAdam:      | 3                |
| LED Lifetime: | 50.000 L90 B10 (Ta=25ºC) | Power Supply: | 220-240V 50/60Hz |
| Power:        | 30.3W                    | Gear:         | Electronic       |

### **PHOTOMETRIC DATA :**