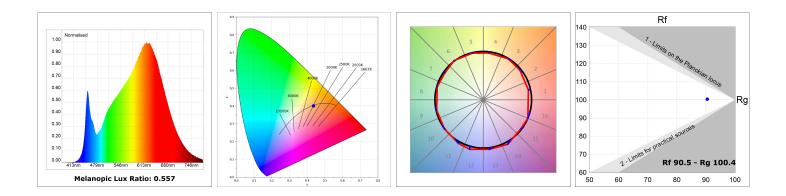

### **TECHNICAL SPECIFICATIONS:**

| Light output: | 3.089 lm                 | ⁰K :          | 3000             |
|---------------|--------------------------|---------------|------------------|
| Plum:         | 33,8W                    | CRI :         | 90               |
| Efficacy:     | 91,4 lm/w                | R9 :          | 64               |
| Туре:         | MID POWER LED            | MacAdam:      | 3                |
| LED Lifetime: | 50.000 L90 B10 (Ta=25ºC) | Power Supply: | 220-240V 50/60Hz |
| Power:        | 30.3W                    | Gear:         | Electronic       |

### **PHOTOMETRIC DATA :**