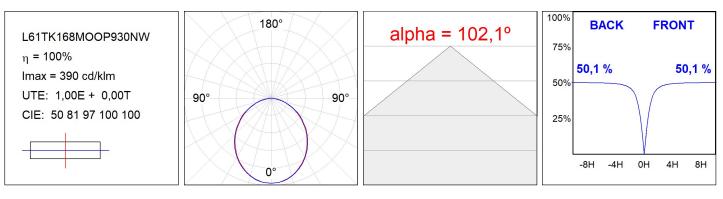

**TECHNICAL SPECIFICATIONS:**

| Light output: | 3.089 lm                 | ⁰K :          | 3000             |
|---------------|--------------------------|---------------|------------------|
| Plum:         | 33,8W                    | CRI :         | 90               |
| Efficacy:     | 91,4 lm/w                | R9 :          | 64               |
| Туре:         | MID POWER LED            | MacAdam:      | 3                |
| LED Lifetime: | 50.000 L90 B10 (Ta=25ºC) | Power Supply: | 220-240V 50/60Hz |
| Power:        | 30.3W                    | Gear:         | Adjustable DALI  |

## Light output tolerance +/- 10%



# **CUSTOM MADE OPTIONS:**



Worktitude for light

# LAMPTUB 60 SURFACE TRACK

L61TK168MOOP930DW

LTUB60 TRACK 220 1680 4900 WW OPAL DA WH



## **PHOTOMETRIC DATA :**





# LAMPTUB 60 SURFACE TRACK

# ACCESORIES :

# Assembly



Product code: L6SUECB

Description: LTUB60 ACC. SUR END COVER BK.



Product code: L6SUECW

Description: LTUB60 ACC. SUR END COVER WH.

Worktitude for light



Product code: L6SUECW3

Description: LTUB60 ACC. SUR END COVER WE. Product code:

L6SUECW4

Description: LTUB60 ACC. SUR END COVER BS.