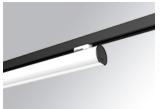

#### **Description:**

Lamptub 60 model from LAMP to be installed on a surface-mounted rail. Made of recycled aluminium extrusion with circular section of 60mm and length of 1680mm, with opal polycarbonate diffuser. Model for MID-POWER LED, with colour temperature 3000K with CRI90. Built-in electronic DALI control gear. With IP20, IK07 degree of protection. Insulation class II. Group 0 photobiological safety. Lifetime: 72.000h L80 B10. Compatible with Lamp Nomadic system. Available finishes: White (RAL 9010), Black (RAL 9011), Wellbeing and BeSocial palette.

Finish:Matte white RAL 9010Dimensions:1.687 x 67 x 112 mm

Weight: 3.780 g

**Installation:** 3-Circuit track