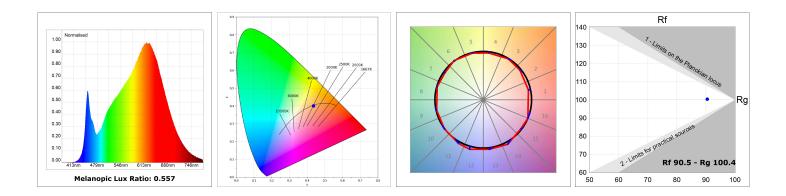

## **TECHNICAL SPECIFICATIONS:**

| Light output: | 3.089 lm                 | ⁰K :          | 3000             |
|---------------|--------------------------|---------------|------------------|
| Plum:         | 33,8W                    | CRI :         | 90               |
| Efficacy:     | 91,4 lm/w                | R9 :          | 64               |
| Туре:         | MID POWER LED            | MacAdam:      | 3                |
| LED Lifetime: | 50.000 L90 B10 (Ta=25ºC) | Power Supply: | 220-240V 50/60Hz |
| Power:        | 30.3W                    | Gear:         | Adjustable DALI  |

## Light output tolerance +/- 10%

## **PHOTOMETRIC DATA :**