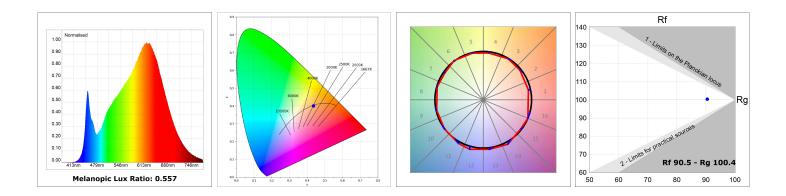

## **PHOTOMETRIC DATA :**

### **TECHNICAL SPECIFICATIONS:**

| Light output: | 3.089 lm                 | ⁰K :          | 3000             |
|---------------|--------------------------|---------------|------------------|
| Plum:         | 33,8W                    | CRI :         | 90               |
| Efficacy:     | 91,4 lm/w                | R9 :          | 64               |
| Туре:         | MID POWER LED            | MacAdam:      | 3                |
| LED Lifetime: | 50.000 L90 B10 (Ta=25°C) | Power Supply: | 220-240V 50/60Hz |
| Power:        | 30.3W                    | Gear:         | Adjustable DALI  |