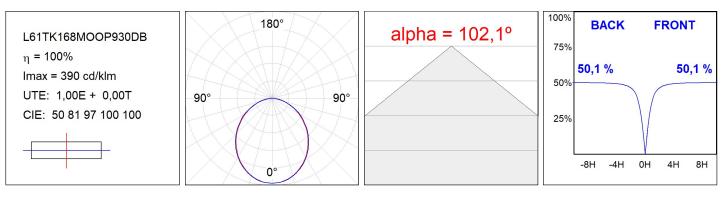

## L61TK168MOOP930DB

### **TECHNICAL SPECIFICATIONS:**

| Light output: | 3.089 lm                 | ⁰K :          | 3000             |
|---------------|--------------------------|---------------|------------------|
| Plum:         | 33,8W                    | CRI :         | 90               |
| Efficacy:     | 91,4 lm/w                | R9 :          | 64               |
| Туре:         | MID POWER LED            | MacAdam:      | 3                |
| LED Lifetime: | 50.000 L90 B10 (Ta=25°C) | Power Supply: | 220-240V 50/60Hz |
| Power:        | 30.3W                    | Gear:         | Adjustable DALI  |

## **PHOTOMETRIC DATA :**