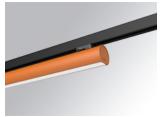

### **LAMPTUB 60 SURFACE TRACK**

### L61TK168MOOP930D4

LTUB60 TRACK 220 1680 4900 WW OPAL DA BS

### Description:

Lamptub 60 model from LAMP to be installed on a surface-mounted rail. Made of recycled aluminium extrusion with circular section of 60mm and length of 1680mm, with opal polycarbonate diffuser. Model for MID-POWER LED, with colour temperature 3000K with CRI90. Built-in electronic DALI control gear. With IP20, IK07 degree of protection. Insulation class II. Group 0 photobiological safety. Lifetime: 72.000h L80 B10. Compatible with Lamp Nomadic system. Available finishes: White (RAL 9010), Black (RAL 9011), Wellbeing and BeSocial palette.

Finish: Palette BE SOCIAL - 4 TEXTURED

Dimensions: 1.687 x 67 x 112 mm Weight: 3.780 g

Installation: 3-Circuit track